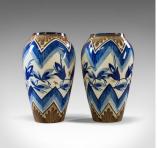

## Pair of Vintage Vases, English, Decorative, Ceramics, 20th Century

## **DESCRIPTION**

Our Stock # 18.5926

This is a pair of vintage vases. English decorative ceramics dating to the mid-20th century.

- Striking, quality pair of ceramic vases
- Decorated in shades of blue and brown over a white ground
- Free from any damage or marks
- Geometric decoration softened with foliate forms
- Makers marks to the bases

A pair of decorative vases sure to brighten any space, delivered ready for the home.

Search  $\underline{\text{London Fine for } \#18.5926}$  , or scan the QR code for more photos and details