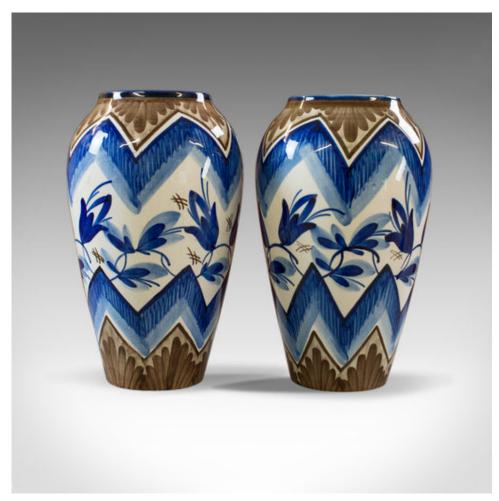

## Pair of Vintage Vases, English, Decorative, Ceramics, 20th Century

## **DESCRIPTION**

Our Stock # 18.5926

This is a pair of vintage vases. English decorative ceramics dating to the mid-20th century.

- Striking, quality pair of ceramic vases
- Decorated in shades of blue and brown over a white ground
- Free from any damage or marks
- Geometric decoration softened with foliate forms
- Makers marks to the bases

A pair of decorative vases sure to brighten any space, delivered ready for the home.

Search  $\underline{\text{London Fine for } \#18.5926}$  , or scan the QR code for more photos and details