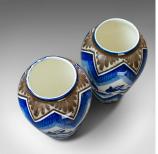

## Pair of Vintage Vases, English, Decorative, Ceramics, 20th Century

## **DESCRIPTION**

Our Stock # 18.5926

This is a pair of vintage vases. English decorative ceramics dating to the mid-20th century.

- Striking, quality pair of ceramic vases
- Decorated in shades of blue and brown over a white ground
- Free from any damage or marks
- Geometric decoration softened with foliate forms
- Makers marks to the bases

A pair of decorative vases sure to brighten any space, delivered ready for the home.

Search  $\underline{\text{London Fine for } \#18.5926}$  , or scan the QR code for more photos and details