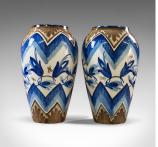

## Pair of Vintage Vases, English, Decorative, Ceramics, 20th Century

## **DESCRIPTION**

Our Stock # 18.5926

This is a pair of vintage vases. English decorative ceramics dating to the mid-20th century.

- Striking, quality pair of ceramic vases
- Decorated in shades of blue and brown over a white ground
- Free from any damage or marks
- Geometric decoration softened with foliate forms
- Makers marks to the bases

A pair of decorative vases sure to brighten any space, delivered ready for the home.

Search  $\underline{\text{London Fine for } \#18.5926}$  , or scan the QR code for more photos and details