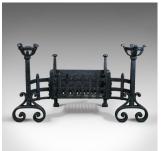

## **DESCRIPTION**

Our Stock # 18.5925

This is an antique fire basket. An English fire grate in the medieval-revival taste featuring cup-dogs. Hand forged in iron at the turn of the century, circa 1900.

- Pleasing fire basket in traditional form
- Benefitting from cup-dogs for warming drinks and smaller items
- Raised on square section posts over scrolled arch legs
- Attractive railed basket before solid back plate
- Removable fire grate for ease of cleaning
- Solidly constructed and suitable for all fuel types
- Robust, of quality craftsmanship and finished in a classic graphite