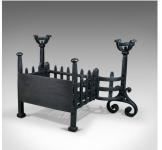

## **DESCRIPTION**

Our Stock # 18.5925

This is an antique fire basket. An English fire grate in the medieval-revival taste featuring cup-dogs. Hand forged in iron at the turn of the century, circa 1900.

- Pleasing fire basket in traditional form
- Benefitting from cup-dogs for warming drinks and smaller items
- Raised on square section posts over scrolled arch legs
- Attractive railed basket before solid back plate
- Removable fire grate for ease of cleaning
- Solidly constructed and suitable for all fuel types
- Robust, of quality craftsmanship and finished in a classic graphite