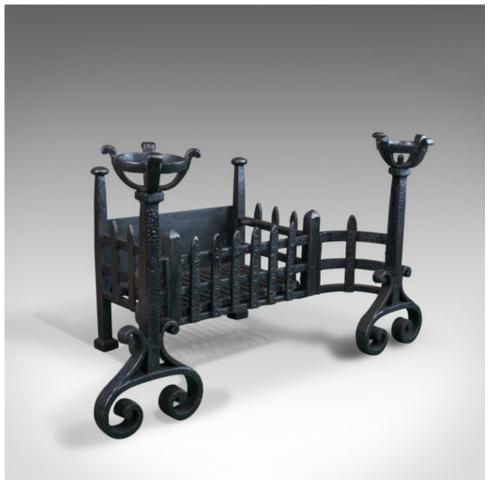

## **DESCRIPTION**

Our Stock # 18.5925

This is an antique fire basket. An English fire grate in the medieval-revival taste featuring cup-dogs. Hand forged in iron at the turn of the century, circa 1900.

- Pleasing fire basket in traditional form
- Benefitting from cup-dogs for warming drinks and smaller items
- Raised on square section posts over scrolled arch legs
- Attractive railed basket before solid back plate
- Removable fire grate for ease of cleaning
- Solidly constructed and suitable for all fuel types
- Robust, of quality craftsmanship and finished in a classic graphite

An appealing and practical antique fire basket presented ready for the home.

Search  $\underline{\text{London Fine for } \#18.5925}$  , or scan the QR code for more photos and details