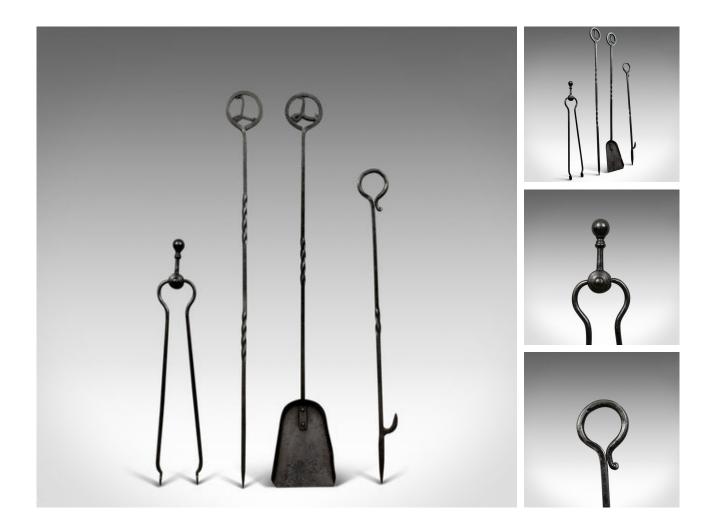

## Our Stock # 18.5922

This is an antique large set of fireside companion tools. An English set including pokers, tongs and shovel and dating to the early 20th century, circa 1900.

- Hand forged fireside companion set
- Of country house proportions, longer than most
- Companion set including a shovel, two pokers and tongs
- One straight poker, one log-turner poker
- Suitable for moving coal, logs, kindling and ash
- Of quality craftsmanship and in good order