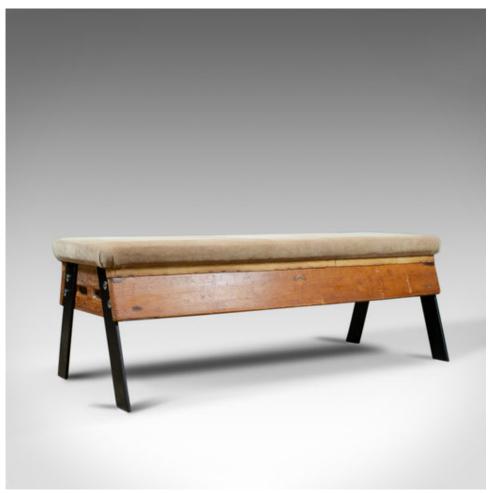

## Vintage Suede Top Bench, Vaulting Horse, Three Seat, Kitchen, Mid Century Chic

## **DESCRIPTION**

Our Stock # 18.5921

This is a vintage suede top bench. A vaulting horse converted into a three-seat bench, ideal for the kitchen dining table, hall or lying on in the gym.

- Fabulous and comfortable bench
- Offering a deep seat at a good height
- Robust and sturdy, raised on solid steel legs
- Original thick suede cover with a desirable aged patina
- Canted base offers good stability
- Heavy and robust suitable for daily use

A superb vintage, suede top bench. Solid joints and construction, delivered waxed, polished and ready for the home.

Search London Fine for #18.5921, or scan the QR code for more photos and details