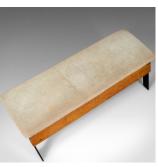

## Vintage Suede Top Bench, Vaulting Horse, Three Seat, Kitchen, Mid Century Chic

## **DESCRIPTION**

Our Stock # 18.5921

This is a vintage suede top bench. A vaulting horse converted into a three-seat bench, ideal for the kitchen dining table, hall or lying on in the gym.

- Fabulous and comfortable bench
- Offering a deep seat at a good height
- Robust and sturdy, raised on solid steel legs
- Original thick suede cover with a desirable aged patina
- Canted base offers good stability
- Heavy and robust suitable for daily use

A superb vintage, suede top bench. Solid joints and construction, delivered waxed, polished and ready for the home.

Search London Fine for #18.5921, or scan the QR code for more photos and details