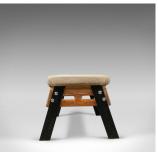

## Vintage Suede Top Bench, Vaulting Horse, Three Seat, Kitchen, Mid Century Chic

## **DESCRIPTION**

Our Stock # 18.5921

This is a vintage suede top bench. A vaulting horse converted into a three-seat bench, ideal for the kitchen dining table, hall or lying on in the gym.

- Fabulous and comfortable bench
- Offering a deep seat at a good height
- Robust and sturdy, raised on solid steel legs
- Original thick suede cover with a desirable aged patina
- Canted base offers good stability
- Heavy and robust suitable for daily use

A superb vintage, suede top bench. Solid joints and construction, delivered waxed, polished and ready for the home.

Search London Fine for #18.5921, or scan the QR code for more photos and details