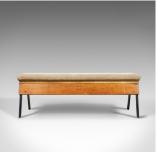

## Vintage Suede Top Bench, Vaulting Horse, Three Seat, Kitchen, Mid Century Chic

## **DESCRIPTION**

Our Stock # 18.5921

This is a vintage suede top bench. A vaulting horse converted into a three-seat bench, ideal for the kitchen dining table, hall or lying on in the gym.

- Fabulous and comfortable bench
- Offering a deep seat at a good height
- Robust and sturdy, raised on solid steel legs
- Original thick suede cover with a desirable aged patina
- Canted base offers good stability
- Heavy and robust suitable for daily use

A superb vintage, suede top bench. Solid joints and construction, delivered waxed, polished and ready for the home.

Search London Fine for #18.5921, or scan the QR code for more photos and details