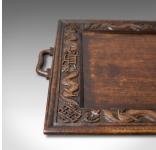

## **DESCRIPTION**

Our Stock # 18.5909

This is an antique tray. An Oriental, carved teak tray dating to the turn of the 20th century, circa 1900.

- Hand carved from a single slab
- Glorious colour and patina to the teak tray
- Grain interest and attractive tonal qualities
- Carved border featuring dragons and symbols
- Shaped handles to either end