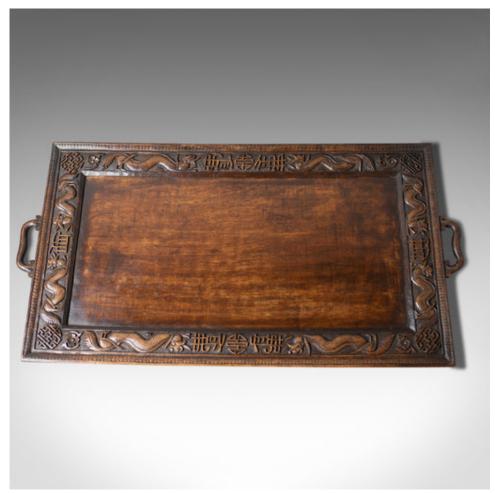

## **DESCRIPTION**

Our Stock # 18.5909

This is an antique tray. An Oriental, carved teak tray dating to the turn of the 20th century, circa 1900.

- Hand carved from a single slab
- Glorious colour and patina to the teak tray
- Grain interest and attractive tonal qualities
- Carved border featuring dragons and symbols
- Shaped handles to either end

A fabulous antique tray delivered waxed, polished and ready for the home.

Search  $\underline{\text{London Fine for } \#18.5909}$  , or scan the QR code for more photos and details

## **DIMENSIONS**

Max Width: 83cm (32.75") Max Depth: 44cm (17.25") Max Height: 3cm (1.25")