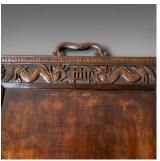

## **DESCRIPTION**

Our Stock # 18.5909

This is an antique tray. An Oriental, carved teak tray dating to the turn of the 20th century, circa 1900.

- Hand carved from a single slab
- Glorious colour and patina to the teak tray
- Grain interest and attractive tonal qualities
- Carved border featuring dragons and symbols
- Shaped handles to either end