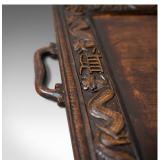

## **DESCRIPTION**

Our Stock # 18.5909

This is an antique tray. An Oriental, carved teak tray dating to the turn of the 20th century, circa 1900.

- Hand carved from a single slab
- Glorious colour and patina to the teak tray
- Grain interest and attractive tonal qualities
- Carved border featuring dragons and symbols
- Shaped handles to either end