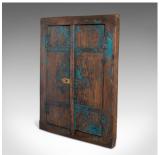

## Vintage Asian Cupboard Mirror, Rustic, Wall Cabinet, Mid-Late 20th Century

## **DESCRIPTION**

Our Stock # 18.5890

This is a vintage Asian cupboard mirror. A rustic wall cabinet with a mirror inside. Dating to the mid-late 20th century.

- Charming distressed turquoise paint finish
- Cabinet closing with shaped, brass hasp and fastener
- Doors open easily to reveal a quality mirror-plate inside
- Rustic chic for the home
- Supplied with fixings ready to hang

A super vintage Asian cupboard mirror. Solid joints and construction, delivered waxed, polished and ready for the home.

Search  $\underline{\text{London Fine for } \#18.5890}$ , or scan the QR code for more photos and details