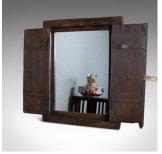

## Vintage Asian Cupboard Mirror, Rustic, Wall Cabinet, Mid-Late 20th Century

## **DESCRIPTION**

Our Stock # 18.5890

This is a vintage Asian cupboard mirror. A rustic wall cabinet with a mirror inside. Dating to the mid-late 20th century.

- Charming distressed turquoise paint finish
- Cabinet closing with shaped, brass hasp and fastener
- Doors open easily to reveal a quality mirror-plate inside
- Rustic chic for the home
- Supplied with fixings ready to hang

A super vintage Asian cupboard mirror. Solid joints and construction, delivered waxed, polished and ready for the home.

Search  $\underline{\text{London Fine for } \#18.5890}$ , or scan the QR code for more photos and details