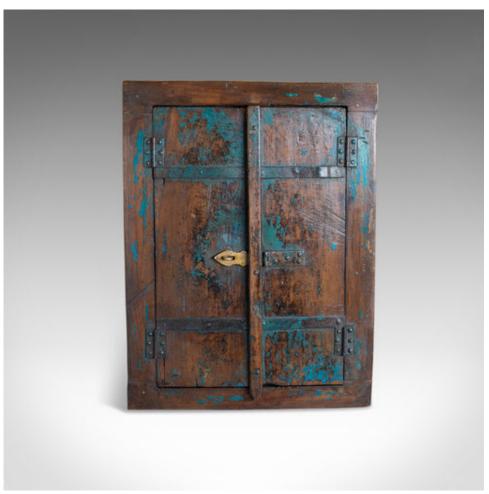

## Vintage Asian Cupboard Mirror, Rustic, Wall Cabinet, Mid-Late 20th Century

## **DESCRIPTION**

Our Stock # 18.5890

This is a vintage Asian cupboard mirror. A rustic wall cabinet with a mirror inside. Dating to the mid-late 20th century.

- Charming distressed turquoise paint finish
- Cabinet closing with shaped, brass hasp and fastener
- Doors open easily to reveal a quality mirror-plate inside
- Rustic chic for the home
- Supplied with fixings ready to hang

A super vintage Asian cupboard mirror. Solid joints and construction, delivered waxed, polished and ready for the home.

Search  $\underline{\text{London Fine for } \#18.5890}$ , or scan the QR code for more photos and details