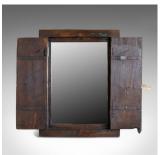

## Vintage Asian Cupboard Mirror, Rustic, Wall Cabinet, Mid-Late 20th Century

## **DESCRIPTION**

Our Stock # 18.5890

This is a vintage Asian cupboard mirror. A rustic wall cabinet with a mirror inside. Dating to the mid-late 20th century.

- Charming distressed turquoise paint finish
- Cabinet closing with shaped, brass hasp and fastener
- Doors open easily to reveal a quality mirror-plate inside
- Rustic chic for the home
- Supplied with fixings ready to hang

A super vintage Asian cupboard mirror. Solid joints and construction, delivered waxed, polished and ready for the home.

Search  $\underline{\text{London Fine for } \#18.5890}$ , or scan the QR code for more photos and details