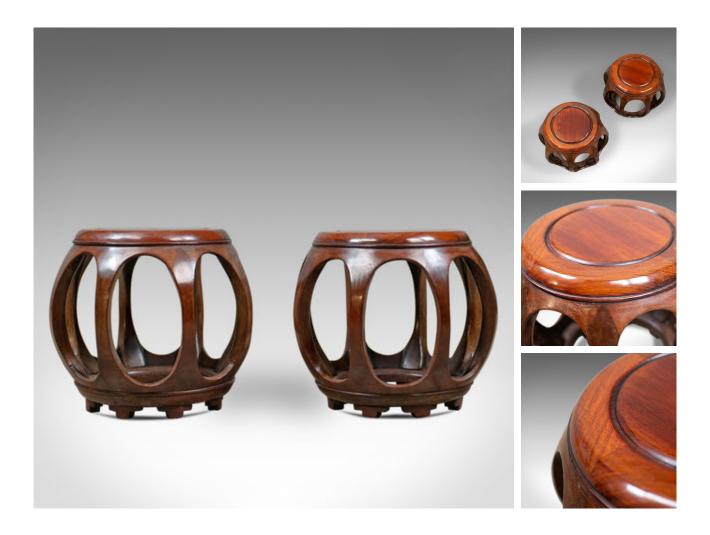

## **DESCRIPTION**

Our Stock # 18.5886

This is a pair of vintage Chinese barrel side tables in huali rosewood. Two stools dating to the mid-late 20th century.

- Delightful russet tones to the select rosewood
- Classic barrel form with pierced side panels
- Grain interest and a lustrous wax polished finish
- Standing upon squat, shaped feet

Perfect as sofa companion tables or stools. Solid joints and construction, delivered waxed, polished and ready for the home.

Search  $\underline{\text{London Fine for } \#18.5886}$  , or scan the QR code for more photos and details