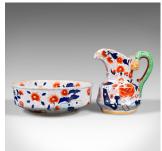

## Vintage Ironstone China Ewer and Basin, Jug and Bowl, Victorian Taste, Mid C20th

## **DESCRIPTION**

Our Stock # 18.5876

This is a vintage 'Ironstone China' ewer and basin. A decorative jug and bowl in the Victorian taste dating to the mid 20th century.

- In very good condition, free from any chips or marks
- Bright colours to the attractive floral design
- Contrasting patterned green handle
- Generous in size and the perfect adornment for any setting
- Makers marks to the underside of each piece