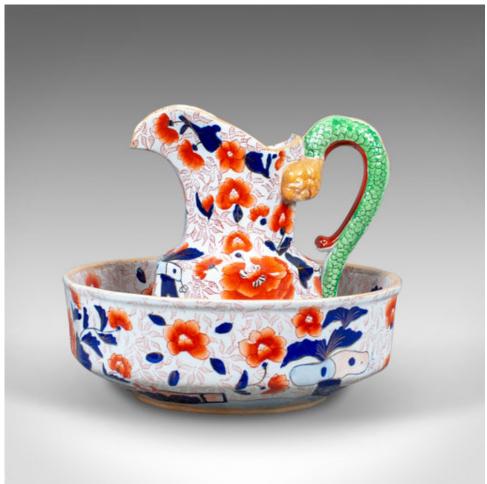

## Vintage Ironstone China Ewer and Basin, Jug and Bowl, Victorian Taste, Mid C20th

## **DESCRIPTION**

Our Stock # 18.5876

This is a vintage 'Ironstone China' ewer and basin. A decorative jug and bowl in the Victorian taste dating to the mid 20th century.

- In very good condition, free from any chips or marks
- Bright colours to the attractive floral design
- Contrasting patterned green handle
- Generous in size and the perfect adornment for any setting
- Makers marks to the underside of each piece

## **DIMENSIONS**

Max Width: 35cm (13.75") Max Depth: 35cm (13.75") Max Height: 29.5cm (11.5")

LIST PRICE

£595.00