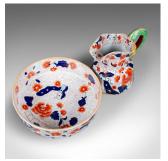

## Vintage Ironstone China Ewer and Basin, Jug and Bowl, Victorian Taste, Mid C20th

## **DESCRIPTION**

Our Stock # 18.5876

This is a vintage 'Ironstone China' ewer and basin. A decorative jug and bowl in the Victorian taste dating to the mid 20th century.

- In very good condition, free from any chips or marks
- Bright colours to the attractive floral design
- Contrasting patterned green handle
- Generous in size and the perfect adornment for any setting
- Makers marks to the underside of each piece