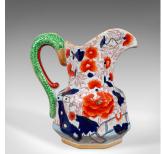

## Vintage Ironstone China Ewer and Basin, Jug and Bowl, Victorian Taste, Mid C20th

## **DESCRIPTION**

Our Stock # 18.5876

This is a vintage 'Ironstone China' ewer and basin. A decorative jug and bowl in the Victorian taste dating to the mid 20th century.

- In very good condition, free from any chips or marks
- Bright colours to the attractive floral design
- Contrasting patterned green handle
- Generous in size and the perfect adornment for any setting
- Makers marks to the underside of each piece