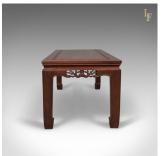

## **DESCRIPTION**

Our Stock # LFA-1740

This is a mid-century Chinese rosewood coffee table in traditional form.

- $\bullet$  Rich, warm colour in a satin waxed finish
- The pierced carving a real feature of this otherwise typically understated piece
- Well executed, depicting birds, flower heads and foliate detail
- Solid plank panel top over shaped apron
- Raised on stout, well proportioned legs
- Classic turned in toes

Solid joints and construction, delivered waxed, polished and ready for the home.

Search  $\underline{\text{London Fine for \#LFA-}1740}$  or scan the QR code for more photos and details