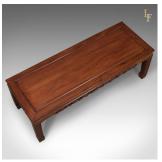

## **DESCRIPTION**

Our Stock # LFA-1740

This is a mid-century Chinese rosewood coffee table in traditional form.

- $\bullet$  Rich, warm colour in a satin waxed finish
- The pierced carving a real feature of this otherwise typically understated piece
- Well executed, depicting birds, flower heads and foliate detail
- Solid plank panel top over shaped apron
- Raised on stout, well proportioned legs
- Classic turned in toes