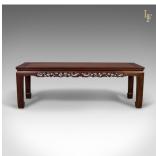

## **DESCRIPTION**

Our Stock # LFA-1740

This is a mid-century Chinese rosewood coffee table in traditional form.

- $\bullet$  Rich, warm colour in a satin waxed finish
- The pierced carving a real feature of this otherwise typically understated piece
- Well executed, depicting birds, flower heads and foliate detail
- Solid plank panel top over shaped apron
- Raised on stout, well proportioned legs
- Classic turned in toes

Solid joints and construction, delivered waxed, polished and ready for the home.

Search  $\underline{\text{London Fine for \#LFA-}1740}$  or scan the QR code for more photos and details