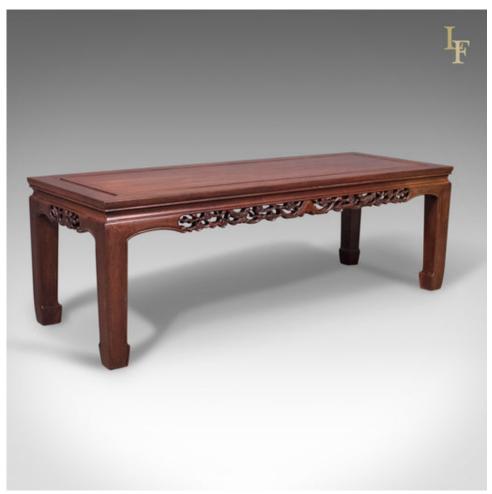

## **DESCRIPTION**

Our Stock # LFA-1740

This is a mid-century Chinese rosewood coffee table in traditional form.

- $\bullet$  Rich, warm colour in a satin waxed finish
- The pierced carving a real feature of this otherwise typically understated piece
- Well executed, depicting birds, flower heads and foliate detail
- Solid plank panel top over shaped apron
- Raised on stout, well proportioned legs
- Classic turned in toes

Solid joints and construction, delivered waxed, polished and ready for the home.

Search  $\underline{\text{London Fine for \#LFA-}1740}$  or scan the QR code for more photos and details

## **DIMENSIONS**

Max Width: 122cm (48") Max Depth: 46cm (18") Max Height: 41cm (16.25")