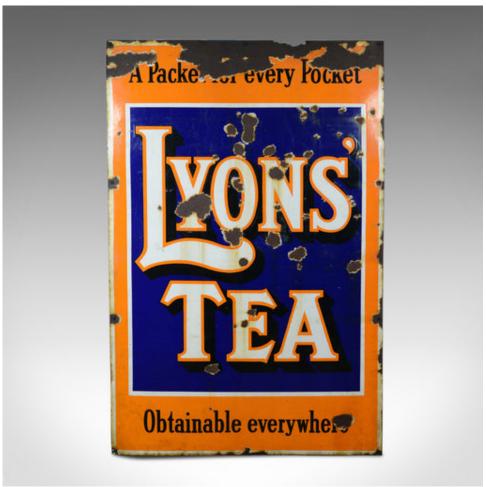

Large, Mid-Century, Enamel Sign, English, Vintage, Lyons Tea, Advertising c1950s

## **DESCRIPTION**

Our Stock # 18.5864

This is a large mid-century enamel sign. An English, vintage, Lyons Tea advertising sign dating to circa 1950s.

- Original large enamel sign
- Vibrant orange, blue and white brand colours
- Desirable aged patina and character
- Cleaned, waxed and ready for the home
- Mounting holes in each corner