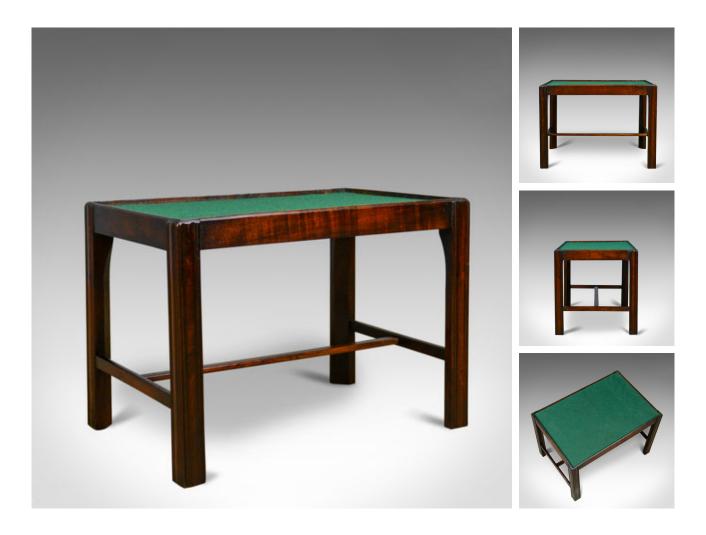

## Vintage, Baize Top Side Table, English, Mahogany, Late 20th Century

## **DESCRIPTION**

Our Stock # 18.5743

This is a vintage, baize top side table. An English, mahogany table dating to the late 20th century.

- Of quality craftsmanship and finish
- In select mahogany displaying a deep, rich colour
- Dressed with a quality, British green baize top
- Raised on straight legs with canted inner corners
- United by an 'H' stretcher

A delightful vintage, baize top side table. Solid joints and construction, delivered waxed, polished and ready for the home.

Search London Fine for #18.5743, or scan the QR code for more photos and details