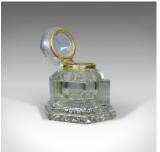

## Large Antique Ink Well, English, Crystal Glass, Desk, Mid 19th Century, c.1850

## **DESCRIPTION**

Our Stock # 18.5870

This is a large antique ink well. An English, crystal glass, desk ink well dating to the mid 19th century, circa 1850.

- Larger than most at 13cm, 5 inches high
- Hexagonal in form with floral base pattern
- Hinged lid opens smoothly
- Canted shoulders, one with very minor chip
- Flared base in good proportion