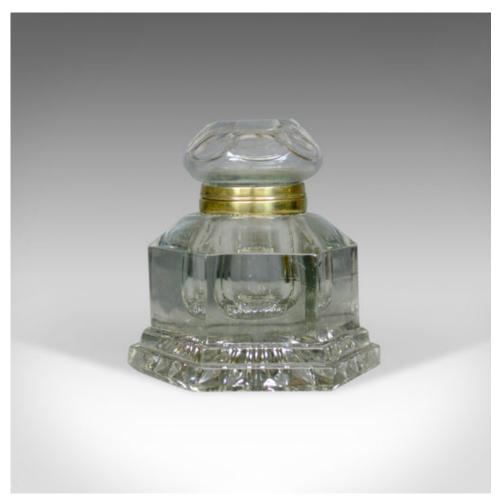

## Large Antique Ink Well, English, Crystal Glass, Desk, Mid 19th Century, c.1850

## **DESCRIPTION**

Our Stock # 18.5870

This is a large antique ink well. An English, crystal glass, desk ink well dating to the mid 19th century, circa 1850.

- Larger than most at 13cm, 5 inches high
- Hexagonal in form with floral base pattern
- Hinged lid opens smoothly
- Canted shoulders, one with very minor chip
- Flared base in good proportion