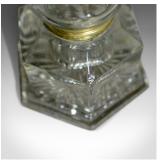

## Large Antique Ink Well, English, Crystal Glass, Desk, Mid 19th Century, c.1850

## **DESCRIPTION**

Our Stock # 18.5870

This is a large antique ink well. An English, crystal glass, desk ink well dating to the mid 19th century, circa 1850.

- Larger than most at 13cm, 5 inches high
- Hexagonal in form with floral base pattern
- Hinged lid opens smoothly
- Canted shoulders, one with very minor chip
- Flared base in good proportion