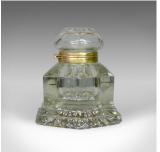

## Large Antique Ink Well, English, Crystal Glass, Desk, Mid 19th Century, c.1850

## **DESCRIPTION**

Our Stock # 18.5870

This is a large antique ink well. An English, crystal glass, desk ink well dating to the mid 19th century, circa 1850.

- Larger than most at 13cm, 5 inches high
- Hexagonal in form with floral base pattern
- Hinged lid opens smoothly
- Canted shoulders, one with very minor chip
- Flared base in good proportion