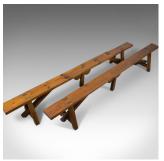

## Pair of Long Benches, Oak, Pitch Pine, French Provincial Forms, Dining, C20th

## **DESCRIPTION**

Our Stock # 18.5859

This is a pair of long benches. Two oak and pitch pine, French provincial forms for country kitchen dining from the mid 20th century.

- Very long at eight and half feet (260cm)
- Solid and substantial in very stout stocks
- Good colour and grain interest throughout
- Raised on 'A' frame legs with through tenon joints
- Supported by a central, bracketed leg

Appealing pair of long French provincial benches. Solid joints and construction, delivered waxed, polished and ready for the home.

Search London Fine for #18.5859, or scan the QR code for more photos and details