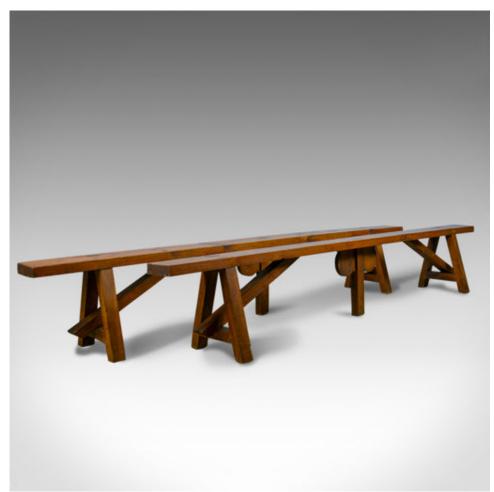

## Pair of Long Benches, Oak, Pitch Pine, French Provincial Forms, Dining, C20th

## **DESCRIPTION**

Our Stock # 18.5859

This is a pair of long benches. Two oak and pitch pine, French provincial forms for country kitchen dining from the mid 20th century.

- Very long at eight and half feet (260cm)
- Solid and substantial in very stout stocks
- Good colour and grain interest throughout
- Raised on 'A' frame legs with through tenon joints
- Supported by a central, bracketed leg

Appealing pair of long French provincial benches. Solid joints and construction, delivered waxed, polished and ready for the home.

Search London Fine for #18.5859, or scan the QR code for more photos and details