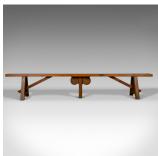

## Pair of Long Benches, Oak, Pitch Pine, French Provincial Forms, Dining, C20th

## **DESCRIPTION**

Our Stock # 18.5859

This is a pair of long benches. Two oak and pitch pine, French provincial forms for country kitchen dining from the mid 20th century.

- Very long at eight and half feet (260cm)
- Solid and substantial in very stout stocks
- Good colour and grain interest throughout
- Raised on 'A' frame legs with through tenon joints
- Supported by a central, bracketed leg

Appealing pair of long French provincial benches. Solid joints and construction, delivered waxed, polished and ready for the home.

Search London Fine for #18.5859, or scan the QR code for more photos and details