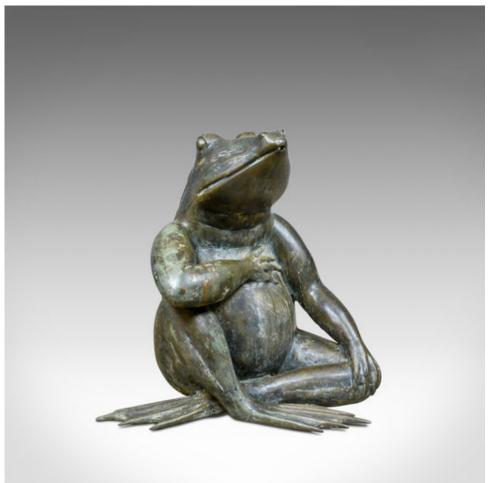

## Large, Vintage, Bronze, Water Feature, Decorative Garden Ornament C20th

## **DESCRIPTION**

Our Stock # 18.5853

This is a large, vintage, bronze frog water feature. A decorative garden ornament dating to the 20th century.

- Large, 0.5M (20 inches) high
- Exceptional detail and presentation
- Beautifully patinated bronze
- Sat, legs crossed in casual pose
- Discreet spout to mouth

A striking, large, vintage, bronze frog water feature in good order and ready for the home.

Search London Fine for #18.5853, or scan the QR code for more photos and details

## **DIMENSIONS**

Max Width: 53cm (20.75") Max Depth: 43cm (17") Max Height: 50.75cm (20")