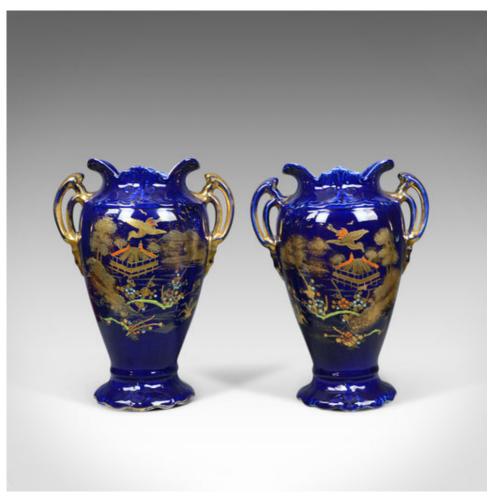

## **DESCRIPTION**

Our Stock # 18.5845

This is a pair of decorative baluster vases, ceramic urns in gold and blue, stamped England to the base, late 20th century.

- Imposing, quality pair of ceramic vases
- Profusely decorated in gold on a deep blue ground
- Free from any damage or marks
- Intense scene of a crane, pagoda, cherry blossom
- Shaped rim and handles to either side
- Marked with an armorial badge over 'England' and 'Reg No. 718777'

A pair of decorative vases sure to brighten any space, delivered ready for the home.

Search  $\underline{\text{London Fine for } \#18.5845}$ , or scan the QR code for more photos and details