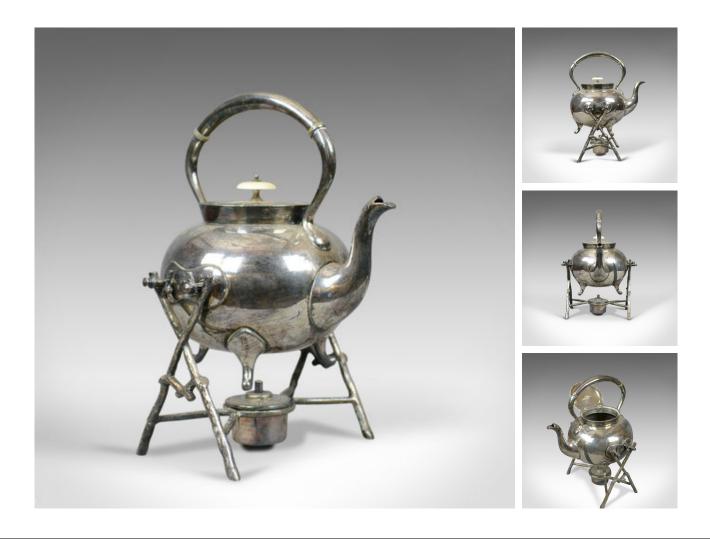

## Antique Spirit Kettle on Stand, Decorative, Silver Plated, Tea Pot Early C20th

## DESCRIPTION

Our Stock # 18.5844 This is an antique spirit kettle on stand. A decorative silver plated tea pot on stand dating to the early 20th century.

- An attractive spirit kettle on stand
- Double fulcrum stand provides 'on stand' pouring
- Beautifully crafted and presented
- Silver plate showing desirable patina
- Clear marks to the base

An appealing antique spirit kettle. Delivered ready for the home.

Search <u>London Fine for #18.5844</u>, or scan the QR code for more photos and details