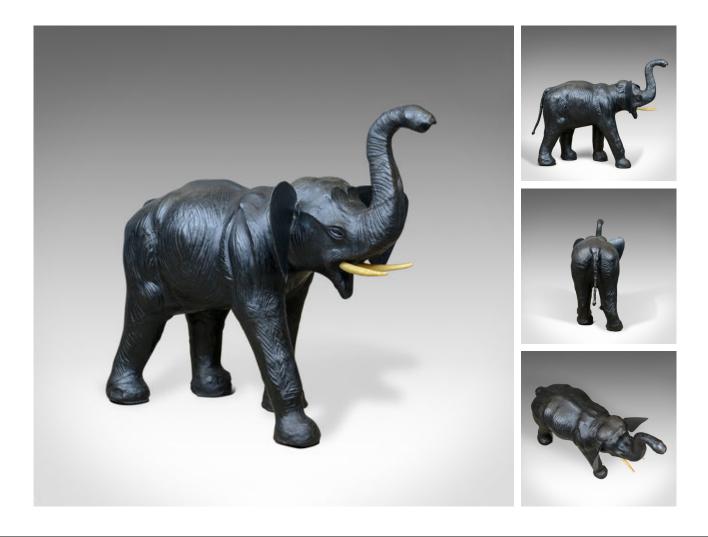

## Our Stock # 18.5827

This is a large, vintage leather elephant sculpture. A three foot tall at trunk (72cm to back) striding elephant model dating to the mid 20th century.

- Superbly modelled and detailed sculpture
- In a quality black leather hide with a desirable patina
- Robust and pleasingly sturdy
- Walking with trunk raised
- Original faux tusks
- Some wear to trunk commensurate with age

Larger than most, an appealing vintage leather elephant sculpture. Solid and stable, ready for the home.

Search London Fine for #18.5827, or scan the QR code for more photos and details