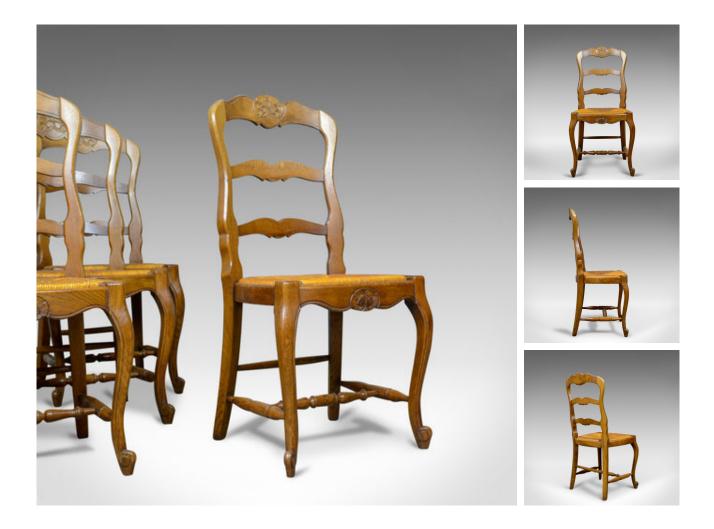

## Our Stock # 18.5821

This is a set of four French antique dining chairs. Country kitchen, oak and rush dining chairs dating to the early 20th century, circa 1930.

- Well crafted French country chairs with charm and character
- Attractive tones to the oak frames displaying grain interest
- Desirable rush seating in good order affording comfortable seating
- Decorative, carved top rail over a pair of serpentine ladder back supports
- Rising from cabriole legs to the front with swept rear legs
- United by a recessed box stretcher, the front one ring turned
- Solid joints and construction suitable for daily use