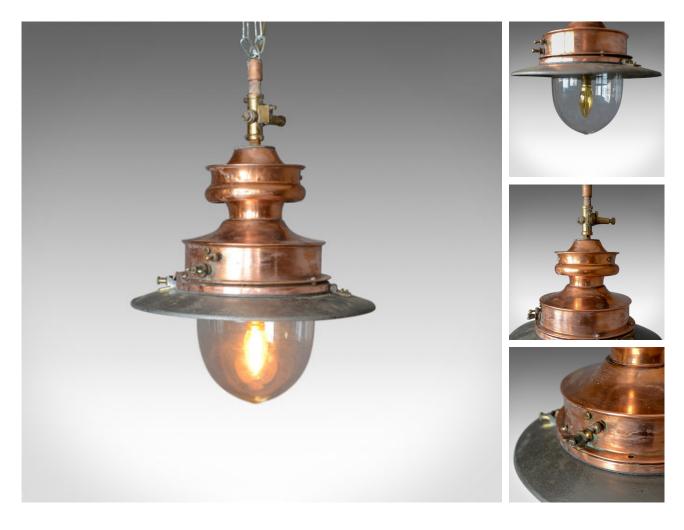

Antique Gas Lamp, Converted For Modern Home, English, 19th Century, Circa 1880

## DESCRIPTION

Our Stock # 18.5793 This is an antique gas lamp converted for the modern home. An English, 19th century light in copper and brass dating to circa 1880.

- Charming original appeal
- Featuring the original fittings
- Brass clamp releases hinged glass bowl
- Standard bayonet fitting within
- Original glass bowl in good order
- Loop to top ready to hang on a chain or rose

A super antique gas lamp supplied pat tested ready for the home.

Search London Fine for #18.5793, or scan the QR code for more photos and details