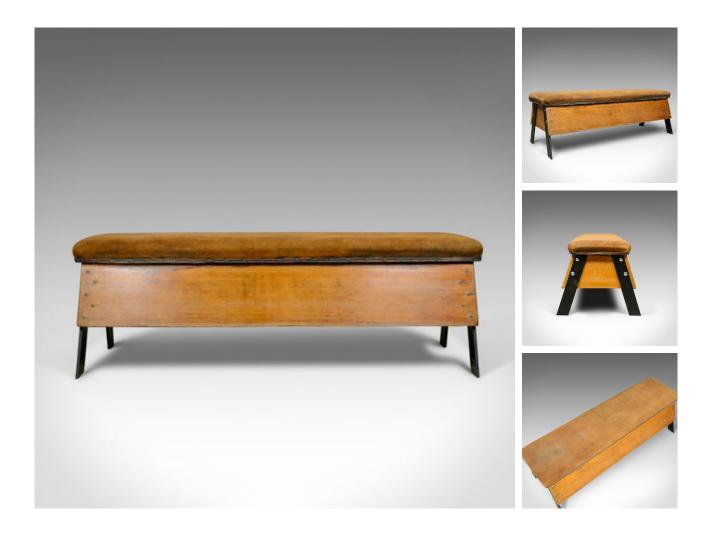

## Our Stock # 18.5567

This is a vintage suede top bench. A vaulting horse converted into a three seat bench, ideal for the dining table, hall or lying on in the gym.

- Fabulous and comfortable bench
- Offering a deep seat at a good height
- Robust and sturdy, raised on solid steel legs
- Original thick suede cover with a desirable aged patina
- Canted base offers good stability
- Heavy and robust suitable for daily use

A superb vintage, suede top bench. Solid joints and construction, delivered waxed, polished and ready for the home.

Search London Fine for #18.5567, or scan the QR code for more photos and details

## DIMENSIONS

Max Width: 150cm (59'') Max Depth: 56cm (22'') Max Height: 48.5cm (19'') Seat Width: 150cm (59'') Seat Depth: 42cm (16.5'') Seat Height: 48.5cm (19'')

London Fine Ltd The Antique Village The Old Whiteways Cider Factory Hele, Devon, EX5 4PW