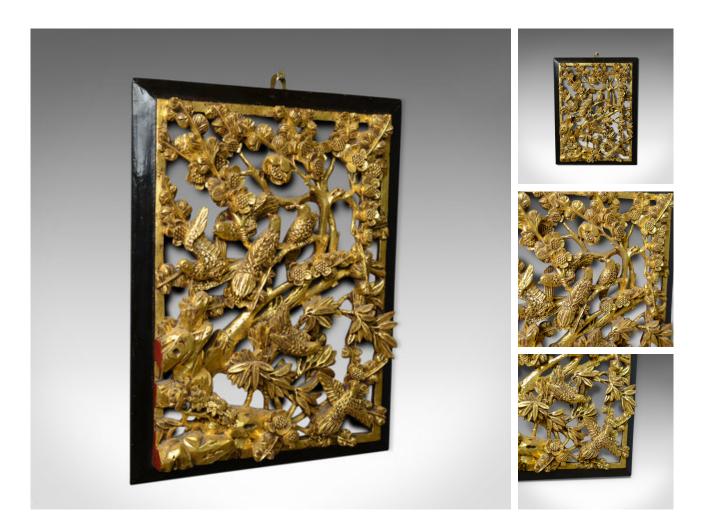

## DESCRIPTION

Our Stock # 18.5809 This is an antique carved wall panel. A Chinese, giltwood decorative panel dating to the turn of the 20th century, circa 1900.

- Profusely carved demonstrating exceptional skill
- Created from a single wooden slab
- Abundant interest from every angle
- A woodland scene of birds, branches, leaves and flowers
- Beautifully set off by the ebonised canted frame

A first class example of three dimensional art, decorative and ready for the home.

Search London Fine for #18.5809, or scan the QR code for more photos and details