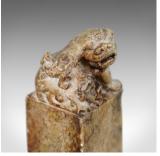

## Opposing Pair of Chinese Soapstone Seals, Dogs of Foo, Bookends 20th Century

## **DESCRIPTION**

Our Stock # 18.5796

This is an opposing pair of Chinese soapstone seals surmounted with hand carved 'dogs of Foo' dating to the 20th century.

- Tactile and attractive Chinese soapstone seals
- Block form surmounted by hand carved 'dogs of Foo'
- Hand carved seal decoration to the bases
- Inscribed to the front face of the blocks
- Weighty, decorative pieces
- In warm earthy tones

A good opposing pair of Chinese soapstone seals presented ready for the home.

Search London Fine for #18.5796, or scan the QR code for more photos and details