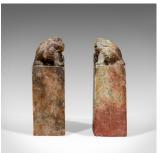

## Opposing Pair of Chinese Soapstone Seals, Dogs of Foo, Bookends 20th Century

## **DESCRIPTION**

Our Stock # 18.5796

This is an opposing pair of Chinese soapstone seals surmounted with hand carved 'dogs of Foo' dating to the 20th century.

- Tactile and attractive Chinese soapstone seals
- Block form surmounted by hand carved 'dogs of Foo'
- Hand carved seal decoration to the bases
- Inscribed to the front face of the blocks
- Weighty, decorative pieces
- In warm earthy tones

A good opposing pair of Chinese soapstone seals presented ready for the home.

Search London Fine for #18.5796, or scan the QR code for more photos and details