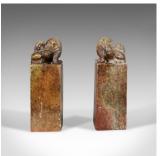

## Opposing Pair of Chinese Soapstone Seals, Dogs of Foo, Bookends 20th Century

## **DESCRIPTION**

Our Stock # 18.5796

This is an opposing pair of Chinese soapstone seals surmounted with hand carved 'dogs of Foo' dating to the 20th century.

- Tactile and attractive Chinese soapstone seals
- Block form surmounted by hand carved 'dogs of Foo'
- Hand carved seal decoration to the bases
- Inscribed to the front face of the blocks
- Weighty, decorative pieces
- In warm earthy tones

A good opposing pair of Chinese soapstone seals presented ready for the home.

Search London Fine for #18.5796, or scan the QR code for more photos and details