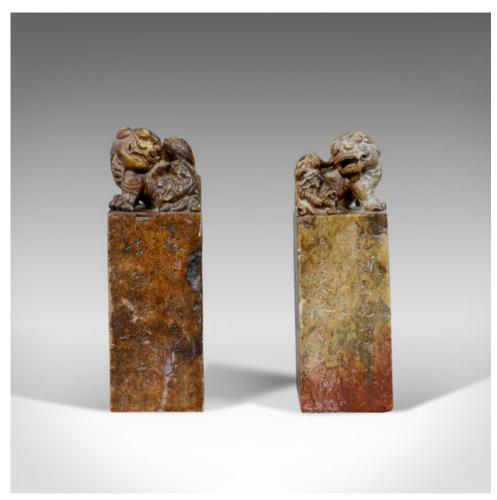

## Opposing Pair of Chinese Soapstone Seals, Dogs of Foo, Bookends 20th Century

## **DESCRIPTION**

Our Stock # 18.5796

This is an opposing pair of Chinese soapstone seals surmounted with hand carved 'dogs of Foo' dating to the 20th century.

- Tactile and attractive Chinese soapstone seals
- Block form surmounted by hand carved 'dogs of Foo'
- Hand carved seal decoration to the bases
- Inscribed to the front face of the blocks
- Weighty, decorative pieces
- In warm earthy tones

A good opposing pair of Chinese soapstone seals presented ready for the home.

Search London Fine for #18.5796, or scan the QR code for more photos and details