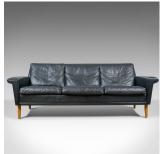

## **DESCRIPTION**

Our Stock # 18.5357

This is a vintage mid-century modern black leather sofa. A Danish, three seater sofa dating to the mid 20th century, circa 1970.

- Classic Danish design with clean and simple lines
- Finished a quality black leather
- In good condition throughout displaying a desirable patina
- Three seater with cushions delineating each seat
- Geometric form with rolled armrest detail
- Raised on turned beech legs at each corner

An attractive mid-century modern black leather sofa offering a comfortable seat. Delivered ready for the home.

Search London Fine for #18.5357, or scan the QR code for more photos and details