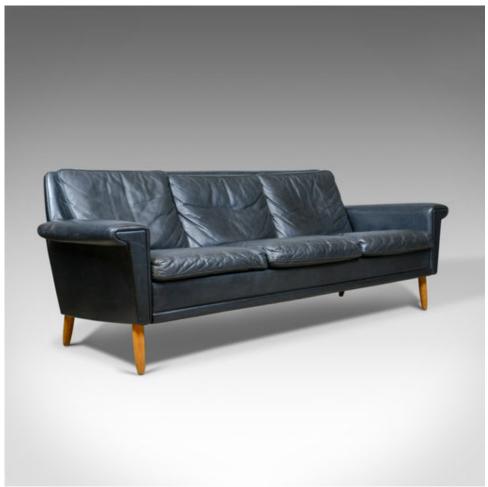

## **DESCRIPTION**

Our Stock # 18.5357

This is a vintage mid-century modern black leather sofa. A Danish, three seater sofa dating to the mid 20th century, circa 1970.

- Classic Danish design with clean and simple lines
- Finished a quality black leather
- In good condition throughout displaying a desirable patina
- Three seater with cushions delineating each seat
- Geometric form with rolled armrest detail
- Raised on turned beech legs at each corner

An attractive mid-century modern black leather sofa offering a comfortable seat. Delivered ready for the home.

Search London Fine for #18.5357, or scan the QR code for more photos and details