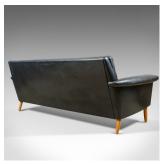

## **DESCRIPTION**

Our Stock # 18.5357

This is a vintage mid-century modern black leather sofa. A Danish, three seater sofa dating to the mid 20th century, circa 1970.

- Classic Danish design with clean and simple lines
- Finished a quality black leather
- In good condition throughout displaying a desirable patina
- Three seater with cushions delineating each seat
- Geometric form with rolled armrest detail
- Raised on turned beech legs at each corner