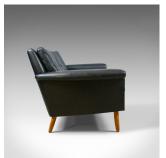

## **DESCRIPTION**

Our Stock # 18.5357

This is a vintage mid-century modern black leather sofa. A Danish, three seater sofa dating to the mid 20th century, circa 1970.

- Classic Danish design with clean and simple lines
- Finished a quality black leather
- In good condition throughout displaying a desirable patina
- Three seater with cushions delineating each seat
- Geometric form with rolled armrest detail
- Raised on turned beech legs at each corner