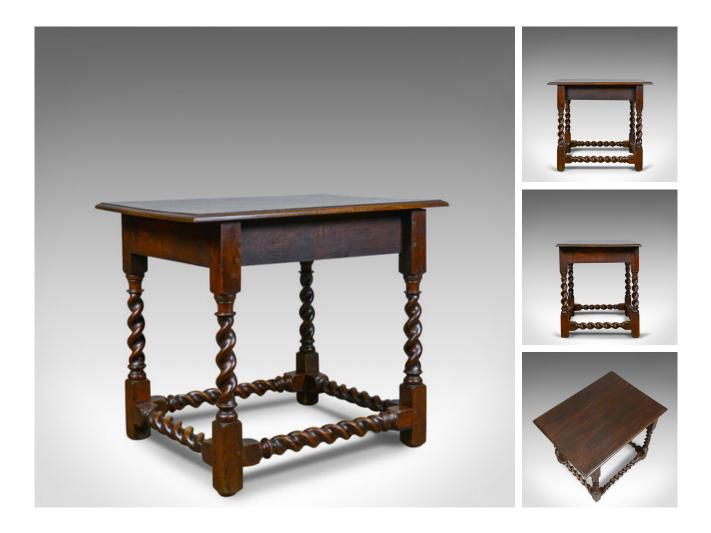

## Antique Side Table, English, Victorian, English, Oak, Late C19th, Circa 1880

## DESCRIPTION

Our Stock # 18.5713 This is an antique side table. A Victorian, English, oak table dating to the late 19th century, circa 1880.

- Broad top displays well featuring edge moulding
- Good consistent colour with a wax polished finish
- Displaying a desirable aged patina
- Magnificent barley twist legs all round
- United by barley twist stretchers
- Pegged joints to the block feet

An attractive antique side table with solid joints and construction. Delivered waxed, polished and ready for the home.

Search London Fine for #18.5713, or scan the QR code for more photos and details