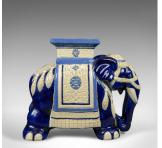

## Ceramic Elephant Plant Stand, Garden Companion Table, Mid-Late 20th Century

## **DESCRIPTION**

Our Stock # 18.5779

This is a ceramic elephant plant stand or garden companion table dating to the mid-late 20th century.

- A large piece offering a stable platform at 44cm (17.25") high
- Attractively decorated in pale blues and white on a midnight blue ground
- The elephant well formed and dressed in headdress and blanket
- Free from damage and a delightful addition to the home
- $\bullet$  Some markings to the base which shows some signs of age

A delightful ceramic elephant plant stand ready for the home.

Search  $\underline{\text{London Fine for } \#18.5779}$  , or scan the QR code for more photos and details