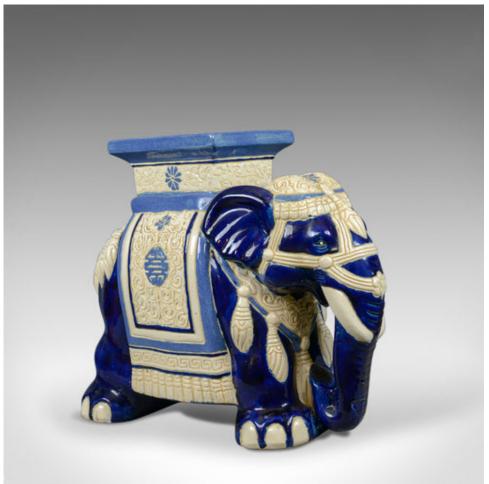

## Ceramic Elephant Plant Stand, Garden Companion Table, Mid-Late 20th Century

## **DESCRIPTION**

Our Stock # 18.5779

This is a ceramic elephant plant stand or garden companion table dating to the mid-late 20th century.

- A large piece offering a stable platform at 44cm (17.25") high
- Attractively decorated in pale blues and white on a midnight blue ground
- The elephant well formed and dressed in headdress and blanket
- Free from damage and a delightful addition to the home
- $\bullet$  Some markings to the base which shows some signs of age

A delightful ceramic elephant plant stand ready for the home.

Search  $\underline{\text{London Fine for } \#18.5779}$  , or scan the QR code for more photos and details