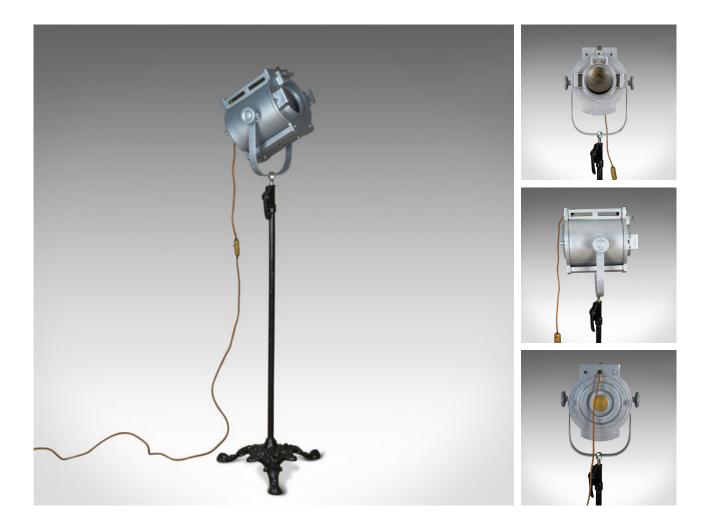

## Vintage Theatre Lamp, Hewitt Universal, Victorian Cast Iron Stand

## DESCRIPTION

Our Stock # 18.5781 This is a vintage theatre lamp by Hewitt Universal mounted to a Victorian cast iron stand.

- Fully working, PAT tested lamp
- Braided cord with in-line switch
- Multi-directional with twist lock positioning
- Painted Victorian stand provides a good, steady anchor
- Rises and falls to desired height
- Takes a standard 'off the shelf' lamp
- Name plate to the rear Hewitt Universal

A super, vintage theatre lamp in good working order and ready for the home.

Search London Fine for #18.5781, or scan the QR code for more photos and details

Max Depth: 37cm (14.5'') Max Height: 210cm (82.75'')