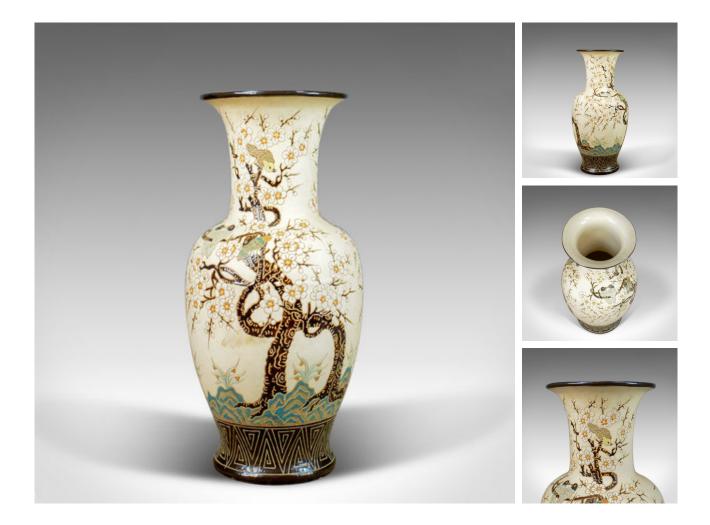

## Our Stock # 18.5763

This is a large vase, a vintage Japanese baluster vase highly decorated with cherry blossom and birds dating to the mid-late 20th century.

- Of classic form and in good proportion
- Of quality craftsmanship, free from damage
- Base displays some age and potters marks
- Profusely decorated with cherry blossom and birds
- Incidental floral and geometric decoration on an earth ground
- Aesthetically pleasing and a delightful colour palette

An attractive vase ready for the home.

Search London Fine for #18.5763, or scan the QR code for more photos and details