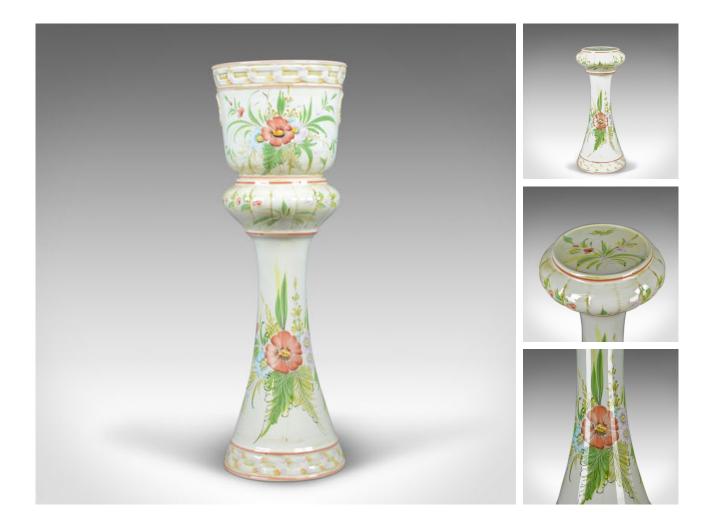

## Our Stock # 18.5744

This is a vintage ceramic jardiniere plant stand, a florally decorated, Portuguese Cercapia china table, dating to the late 20th century.

- Of classic form and in good proportion
- Of quality craftsmanship, free from damage
- Cercapia makers mark to base with pattern number 1503/A
- Delightful floral and foliate decoration on a white ground
- Aesthetically pleasing application and a delightful palette

An attractive decorative ceramic stand ready for the home. Could be used for house plants or outside as a companion table.

Search London Fine for #18.5744, or scan the QR code for more photos and details