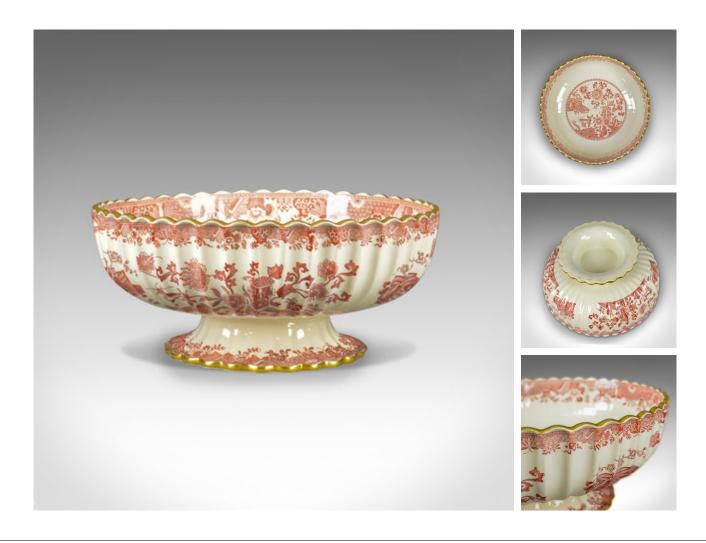

## Our Stock # 18.5707 This is an antique footed bowl in red and white. A Copeland Spode fruit bowl decorated with grasshopper pattern, made in England c.1900.

- An attractive bowl in good condition throughout
- Displaying the pattern inside and out
- The rim and foot rim with gilt highlight
- No makers marks to the base
- Free from any cracks or chips

A super antique footed bowl in good order throughout.

Search London Fine for #18.5707, or scan the QR code for more photos and details