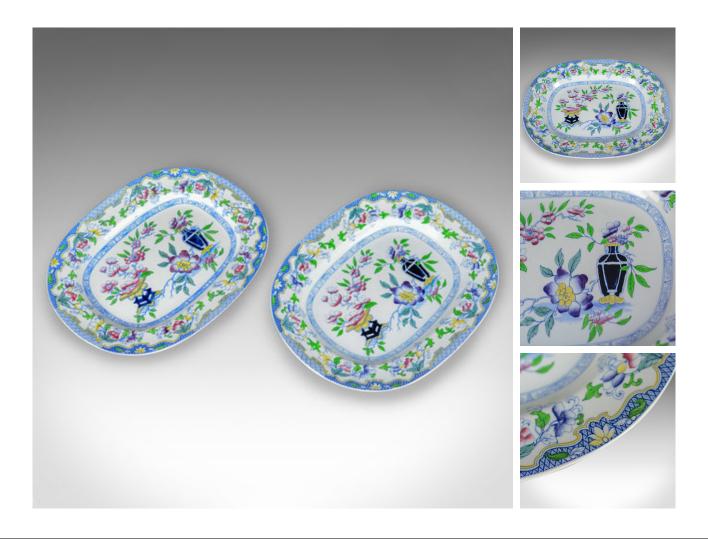

## DESCRIPTION

Our Stock # 18.5700 This is a pair of Mintons ovular serving plates, English, early 20th century ceramic dishes.

- An attractive pair of serving plates
- Mintons marks to the base
- In good condition throughout
- Painted with a floral scene with vases
- Predominantly blue on a white ground

Delightful and ready for display or use.

Search London Fine for #18.5700, or scan the QR code for more photos and details