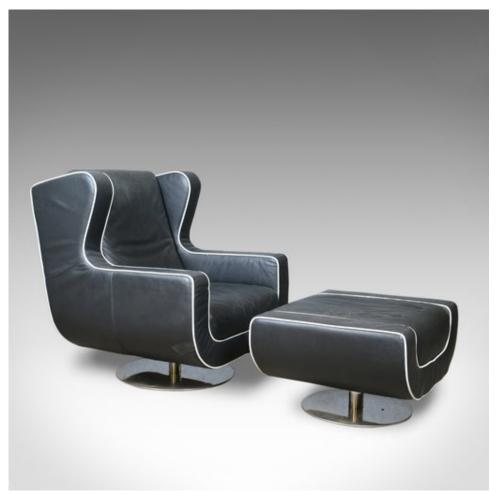

## Large, Retro, Vintage 1980s, Black Leather Armchair and Pouffe, Dondi Salotti

## **DESCRIPTION**

Our Stock # 18.5693

This is a large, retro, vintage 1980's, black leather armchair and pouffe by sought after Italian designer Dondi Salotti.

- Magnificent retro armchair and pouffe
- High quality finish in black leather
- Trimmed with white piping
- All original with maker's label stitched into piping
- Deep comfortable seat featuring wing back design
- Classic sinuous curves evocative of the age
- Large padded pouffe complimenting the chair
- Standing upon chromed, disc base

Rare to find and in good order throughout. Solid joints and construction, delivered ready for the home.

Search  $\underline{\text{London Fine for } \#18.5693}$  , or scan the QR code for more photos and details