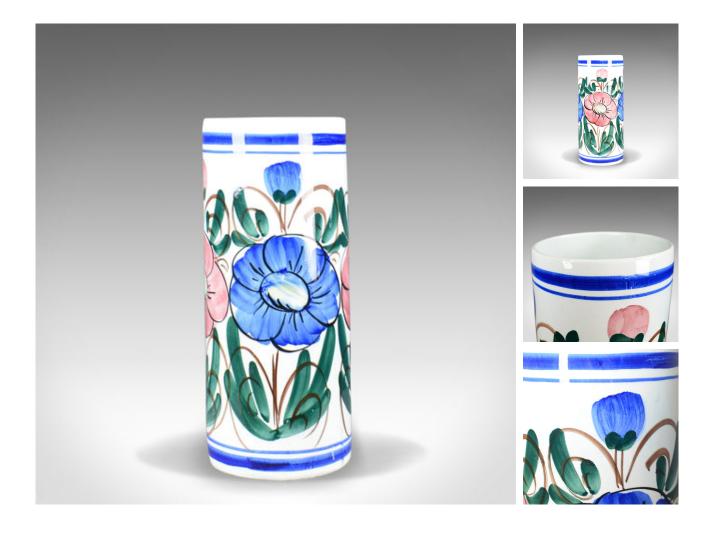

## Mid 20th Century Vintage Umbrella Stand, Deep, Floral, Ceramic Stick Pot

## DESCRIPTION

Our Stock # 18.5692 This is a mid 20th century vintage umbrella stand, a deep, floral ceramic stick pot.

- Attractively decorated with loose-hand flowers and foliage
- Blue bands to the top and bottom
- Taller than most offering stable support for brollies
- In good condition without chips or cracks
- Unmarked base in clean order

A super example in very good order. Delivered ready for the home.

Search London Fine for #18.5692, or scan the QR code for more photos and details