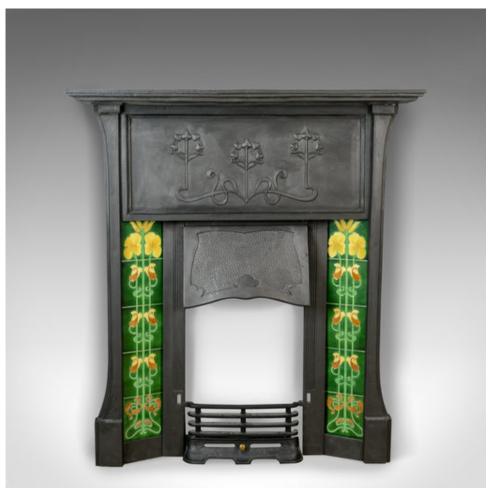

## Vintage Cast Iron Fire Surround, Art Nouveau Taste, Late 20th Century

## **DESCRIPTION**

Our Stock # 18.5712

This is a vintage cast iron fire surround in the Art Nouveau taste. A late 20th century mantel piece with ceramic tile flanks.

- In good proportion with a graphite finish
- In quality cast iron with fine detail
- Mantel over broad, classically decorated frieze
- Hammered shroud, shaped and projecting
- Flanked by quality ceramic tiles in the Art Nouveau style
- Flared to the foot with separate front fender

A super vintage, cast iron fire surround. Solid joints and construction, delivered polished and ready for the home.

Search London Fine for #18.5712, or scan the QR code for more photos and details