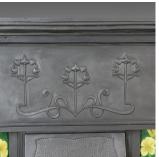

## **DESCRIPTION**

Our Stock # 18.5712

This is a vintage cast iron fire surround in the Art Nouveau taste. A late 20th century mantel piece with ceramic tile flanks.

- In good proportion with a graphite finish
- In quality cast iron with fine detail
- Mantel over broad, classically decorated frieze
- Hammered shroud, shaped and projecting
- Flanked by quality ceramic tiles in the Art Nouveau style
- Flared to the foot with separate front fender