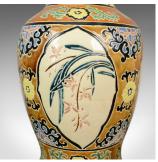

## **DESCRIPTION**

Our Stock # 18.5690

This is a large vase, a vintage oriental baluster vase highly decorated with panel scenes dating to the mid-late 20th century.

- Of classic form and in good proportion
- Of quality craftsmanship, free from damage
- Unmarked base displays some age
- Profusely decorated with panel scenes of foliate interest
- Incidental floral and geometric decoration on an earth ground
- Aesthetically pleasing and a delightful colour palette