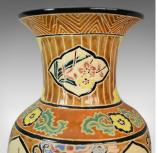

## **DESCRIPTION**

Our Stock # 18.5690

This is a large vase, a vintage oriental baluster vase highly decorated with panel scenes dating to the mid-late 20th century.

- Of classic form and in good proportion
- Of quality craftsmanship, free from damage
- Unmarked base displays some age
- Profusely decorated with panel scenes of foliate interest
- Incidental floral and geometric decoration on an earth ground
- Aesthetically pleasing and a delightful colour palette