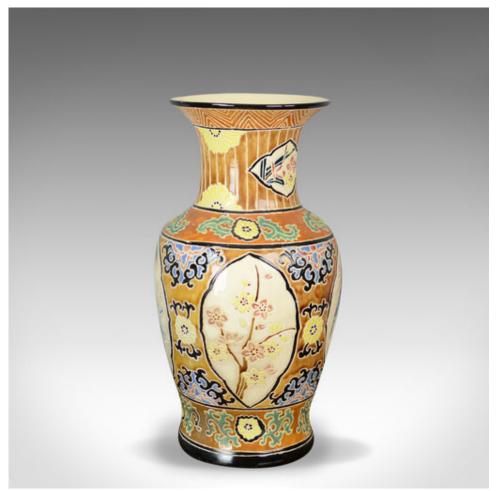

## Large Vase, Vintage, Oriental, Baluster, Panel Scenes, Late 20th Century

## **DESCRIPTION**

Our Stock # 18.5690

This is a large vase, a vintage oriental baluster vase highly decorated with panel scenes dating to the mid-late 20th century.

- Of classic form and in good proportion
- Of quality craftsmanship, free from damage
- Unmarked base displays some age
- Profusely decorated with panel scenes of foliate interest
- Incidental floral and geometric decoration on an earth ground
- Aesthetically pleasing and a delightful colour palette

An attractive vase ready for the home.

Search  $\underline{\text{London Fine for } \#18.5690}$ , or scan the QR code for more photos and details