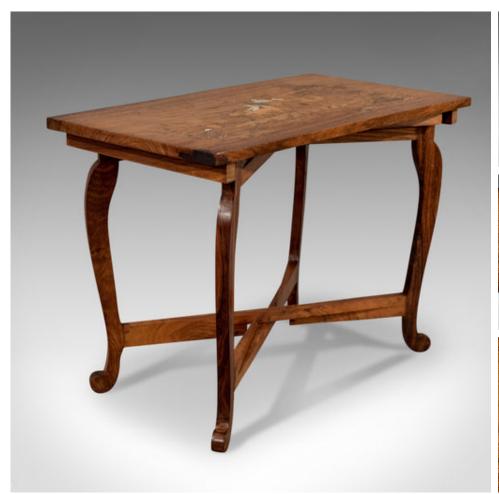

## Vintage Side Table, Rosewood, Folding, Marquetry, Low, Mid 20th Century

## **DESCRIPTION**

Our Stock # 11.3240

This is a vintage side table, a rosewood, folding table with marquetry inlay dating to the mid 20th century.

- A versatile and attractive low table presented in excellent vintage condition
- In stunning rosewood with a very desirable tone and fine quality graining
- Of quality craftsmanship with attractive proportions
- Displaying quality marquetry depicting traditional oxen & amp; cart
- Raised on a cabriole legs with folding X frame stretcher
- Attaches with traditional pegs offering a solid and stable platform

A simply lovely vintage side table in excellent antique condition, solidly jointed and robust. Delivered waxed, polished & amp; ready for the home.

Search London Fine for #11.3240, or scan the QR code for more photos and details