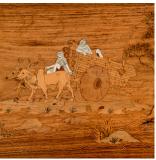

## **DESCRIPTION**

Our Stock # 11.3240

This is a vintage side table, a rosewood, folding table with marquetry inlay dating to the mid 20th century.

- A versatile and attractive low table presented in excellent vintage condition
- In stunning rosewood with a very desirable tone and fine quality graining
- Of quality craftsmanship with attractive proportions
- Displaying quality marquetry depicting traditional oxen & amp; cart
- Raised on a cabriole legs with folding X frame stretcher
- Attaches with traditional pegs offering a solid and stable platform