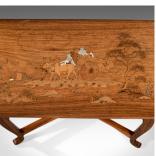

## **DESCRIPTION**

Our Stock # 11.3240

This is a vintage side table, a rosewood, folding table with marquetry inlay dating to the mid 20th century.

- A versatile and attractive low table presented in excellent vintage condition
- In stunning rosewood with a very desirable tone and fine quality graining
- Of quality craftsmanship with attractive proportions
- Displaying quality marquetry depicting traditional oxen & amp; cart
- Raised on a cabriole legs with folding X frame stretcher
- Attaches with traditional pegs offering a solid and stable platform