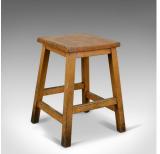

## Set of Four Vintage, Low, Lab Stools, English, Beech, Seats, 20th Century

## **DESCRIPTION**

Our Stock # 18.5565

This is a set of four vintage, low, lab stools, English, beech seats dating to the mid 20th

- Classic stools, robust and stable
- In solid beech displaying a desirable aged patina
- Solid, subtly saddled, seat slabs
- Raised on splayed, square section legs
- United by a strong box stretcher

A super set of four vintage, low, lab stools. Solid joints and construction, delivered waxed, polished and ready for the home.

Search  $\underline{\text{London Fine for } \#18.5565}$ , or scan the QR code for more photos and details