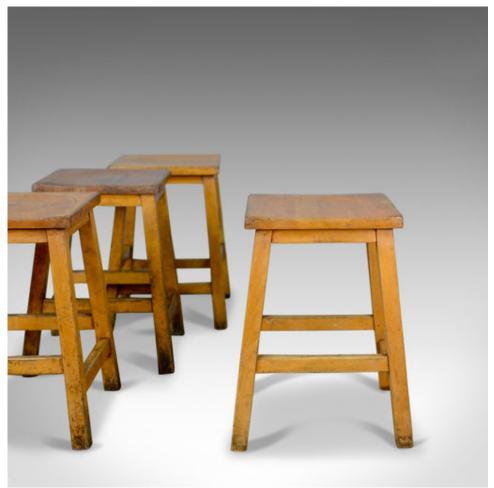

## Set of Four Vintage, Low, Lab Stools, English, Beech, Seats, 20th Century

## **DESCRIPTION**

Our Stock # 18.5565

This is a set of four vintage, low, lab stools, English, beech seats dating to the mid 20th

- Classic stools, robust and stable
- In solid beech displaying a desirable aged patina
- Solid, subtly saddled, seat slabs
- Raised on splayed, square section legs
- United by a strong box stretcher

A super set of four vintage, low, lab stools. Solid joints and construction, delivered waxed, polished and ready for the home.

Search  $\underline{\text{London Fine for } \#18.5565}$ , or scan the QR code for more photos and details