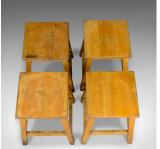

## Set of Four Vintage, Low, Lab Stools, English, Beech, Seats, 20th Century

## **DESCRIPTION**

Our Stock # 18.5565

This is a set of four vintage, low, lab stools, English, beech seats dating to the mid 20th

- Classic stools, robust and stable
- In solid beech displaying a desirable aged patina
- Solid, subtly saddled, seat slabs
- Raised on splayed, square section legs
- United by a strong box stretcher

A super set of four vintage, low, lab stools. Solid joints and construction, delivered waxed, polished and ready for the home.

Search  $\underline{\text{London Fine for } \#18.5565}$ , or scan the QR code for more photos and details