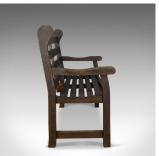

## Vintage Garden Bench, English, Hardwood, Seat, Late 20th Century, Seats 3 or 4

## **DESCRIPTION**

Our Stock # 18.5522

This is a vintage garden bench, an English, hardwood seat dating to the late 20th century seating three or four.

- Classic English, slatted design
- Hand made in quality hardwood
- Pleasingly weathered with a desirable aged patina
- Broad four plank back raked for comfort
- Shaped five slat seat
- Broad and chunky armrests
- Raised on stout legs untied by end stretchers