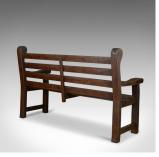

## Vintage Garden Bench, English, Hardwood, Seat, Late 20th Century, Seats 3 or 4

## **DESCRIPTION**

Our Stock # 18.5522

This is a vintage garden bench, an English, hardwood seat dating to the late 20th century seating three or four.

- Classic English, slatted design
- Hand made in quality hardwood
- Pleasingly weathered with a desirable aged patina
- Broad four plank back raked for comfort
- Shaped five slat seat
- Broad and chunky armrests
- Raised on stout legs untied by end stretchers