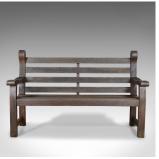

## Vintage Garden Bench, English, Hardwood, Seat, Late 20th Century, Seats 3 or 4

## **DESCRIPTION**

Our Stock # 18.5522

This is a vintage garden bench, an English, hardwood seat dating to the late 20th century seating three or four.

- Classic English, slatted design
- Hand made in quality hardwood
- Pleasingly weathered with a desirable aged patina
- Broad four plank back raked for comfort
- Shaped five slat seat
- Broad and chunky armrests
- Raised on stout legs untied by end stretchers