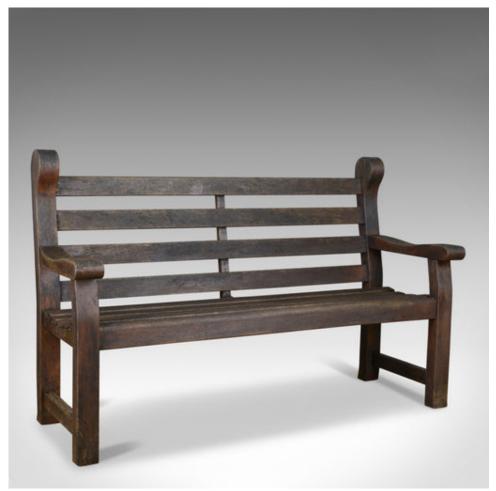

## Vintage Garden Bench, English, Hardwood, Seat, Late 20th Century, Seats 3 or 4

## **DESCRIPTION**

Our Stock # 18.5522

This is a vintage garden bench, an English, hardwood seat dating to the late 20th century seating three or four.

- Classic English, slatted design
- Hand made in quality hardwood
- Pleasingly weathered with a desirable aged patina
- Broad four plank back raked for comfort
- Shaped five slat seat
- Broad and chunky armrests
- Raised on stout legs untied by end stretchers

A classic vintage garden bench with solid joints and construction. Delivered ready for the home.

Search London Fine for #18.5522, or scan the QR code for more photos and details