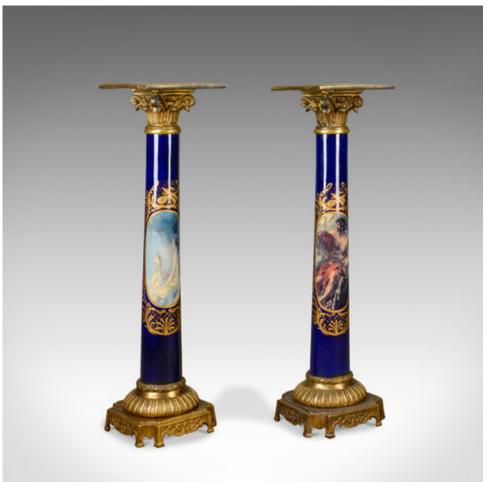

## **DESCRIPTION**

Our Stock # 18.5515

This is a pair of pedestals, Italian brass mounted and porcelain column torcheres or plant stands in the classical taste and dating to the late 20th century.

- Of quality craftsmanship and select materials
- Deep rich colours and a desirable aged patina to the brass
- In the form of classical Corinthian columns
- Beautifully etched, square platforms
- Over elaborately cast brass capitols
- Standing upon heavy brass stand and feet
- Magnificent, tapering blue glazed columns
- Decorated with Renaissance panel paintings
- Framed with golden scroll embellishment