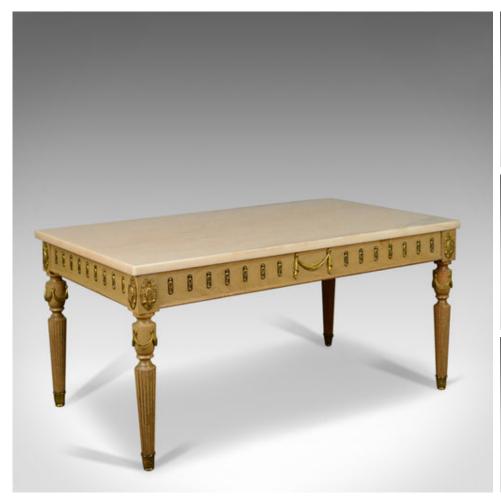

## French Marble Coffee Table, Classical Taste, Hardwood, Stone, Late 20th Century

## **DESCRIPTION**

Our Stock # 18.5512

This is a French marble top coffee table in the classical taste, a hardwood and stone table dating to the late 20th century.

- Of quality craftsmanship with good proportion
- Attractive buff marble slab lightly veined
- Hardwood frame displaying good colour
- Embellished with classical swags and paterae
- Raised on turned, tapered and reeded legs
- Decorated with swags at the knee
- Standing upon brass capped feet
- Offering a solid and stable surface

An appealing French marble coffee table with solid joints and construction. Delivered waxed, polished and ready for the home.

Search  $\underline{\text{London Fine for } \#18.5512}$  , or scan the QR code for more photos and details