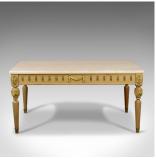

## **DESCRIPTION**

Our Stock # 18.5512

This is a French marble top coffee table in the classical taste, a hardwood and stone table dating to the late 20th century.

- Of quality craftsmanship with good proportion
- Attractive buff marble slab lightly veined
- Hardwood frame displaying good colour
- Embellished with classical swags and paterae
- Raised on turned, tapered and reeded legs
- Decorated with swags at the knee
- Standing upon brass capped feet
- Offering a solid and stable surface