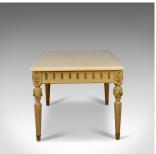

## **DESCRIPTION**

Our Stock # 18.5512

This is a French marble top coffee table in the classical taste, a hardwood and stone table dating to the late 20th century.

- Of quality craftsmanship with good proportion
- Attractive buff marble slab lightly veined
- Hardwood frame displaying good colour
- Embellished with classical swags and paterae
- Raised on turned, tapered and reeded legs
- Decorated with swags at the knee
- Standing upon brass capped feet
- Offering a solid and stable surface