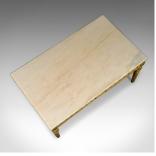

## **DESCRIPTION**

Our Stock # 18.5512

This is a French marble top coffee table in the classical taste, a hardwood and stone table dating to the late 20th century.

- Of quality craftsmanship with good proportion
- Attractive buff marble slab lightly veined
- Hardwood frame displaying good colour
- Embellished with classical swags and paterae
- Raised on turned, tapered and reeded legs
- Decorated with swags at the knee
- Standing upon brass capped feet
- Offering a solid and stable surface