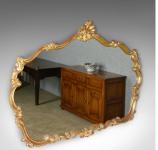

## Large, Vintage, Wall Mirror, Rococo Revival Taste, English, Late 20th Century

## **DESCRIPTION**

Our Stock # 18.5505

This is a large, vintage wall mirror in the Victorian Rococo revival taste, English dating to the latter part of the 20th century.

- Typically elaborate and elegant design
- Gilt frame featuring scrolls, leaves and embellishment
- Quality shaped mirror plate
- Supplied strung, ready to hang

An attractive large, vintage wall mirror. Delivered ready to hang.

Search  $\underline{\text{London Fine for } \#18.5505}$ , or scan the QR code for more photos and details