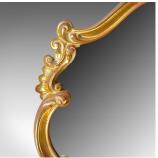

## **DESCRIPTION**

Our Stock # 18.5505

This is a large, vintage wall mirror in the Victorian Rococo revival taste, English dating to the latter part of the 20th century.

- Typically elaborate and elegant design
- Gilt frame featuring scrolls, leaves and embellishment
- Quality shaped mirror plate
- Supplied strung, ready to hang

An attractive large, vintage wall mirror. Delivered ready to hang.

Search  $\underline{\text{London Fine for } \#18.5505}$ , or scan the QR code for more photos and details