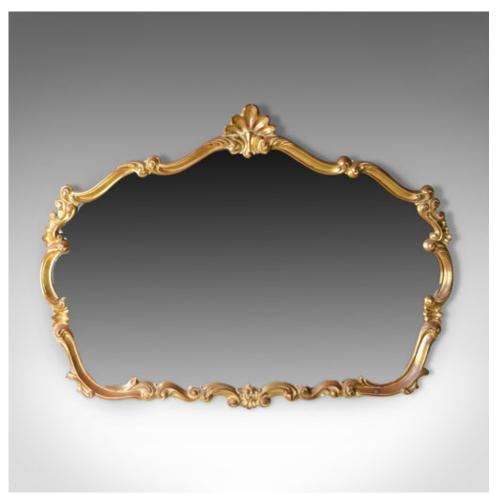

## Large, Vintage, Wall Mirror, Rococo Revival Taste, English, Late 20th Century

## **DESCRIPTION**

Our Stock # 18.5505

This is a large, vintage wall mirror in the Victorian Rococo revival taste, English dating to the latter part of the 20th century.

- Typically elaborate and elegant design
- Gilt frame featuring scrolls, leaves and embellishment
- Quality shaped mirror plate
- Supplied strung, ready to hang

An attractive large, vintage wall mirror. Delivered ready to hang.

Search  $\underline{\text{London Fine for } \#18.5505}$ , or scan the QR code for more photos and details