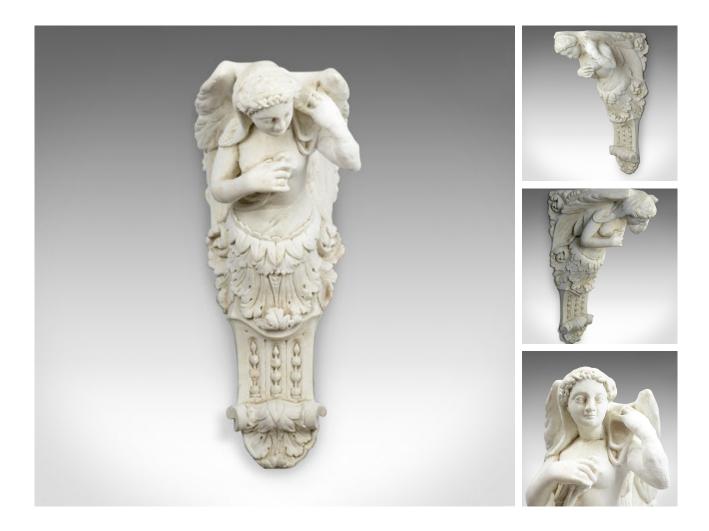

## Large Antique Plaster Wall Bracket, Architectural, Figural, Angel, Corbel, c1900

## DESCRIPTION

Our Stock # 18.5546 This is a large antique plaster wall bracket, a decorative architectural, figural, angel corbel dating to circa 1900.

- An appealing piece in the form of an angel
- The naked torso emerging from a foliate scroll mount
- Attractive, well executed face
- Some historic repairs, primarily to one arm
- Quality hand made architectural antique

A splendid large antique plaster wall bracket ready to install.

Search London Fine for #18.5546, or scan the QR code for more photos and details