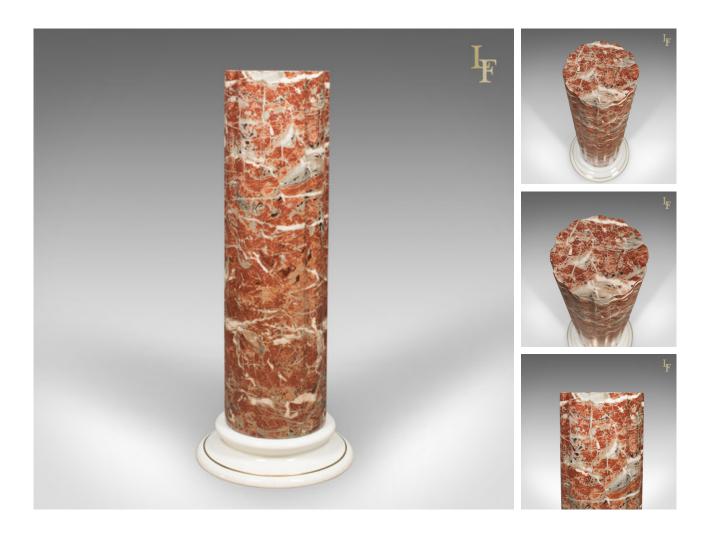

## DESCRIPTION

Our Stock # 10.1729 This is a ceramic pedestal with rouge marble effect finish, a late C20th plant stand.

- Standing in a broad white collared base
- Gilt lined at the perimeter
- Fluted column in classical taste
- Astonishing rouge marble finish
- Flat platform ideal for ornament or plant display

Offering a stable display platform. Delivered ready for the home.

Search London Fine for #10.1729, or scan the QR code for more photos and details