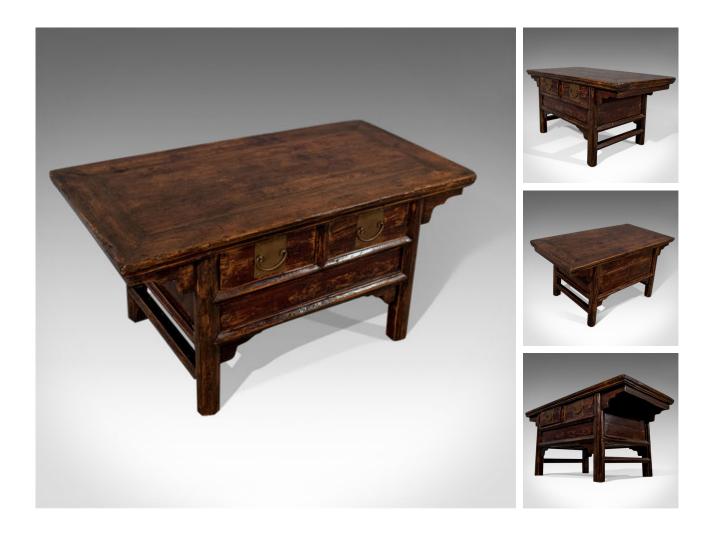

## Vintage Oriental Coffee Table, Mid 20th Century, Pine, Low with Drawers

## DESCRIPTION

Our Stock # 11.3366 This is a vintage oriental coffee table, a mid 20th century stained pine low table with drawers.

- A most pleasing low table presented in good antique condition
- Of useful proportions making it perfect as a magazine or coffee table
- Delightfully crafted in dark pine with a desirable lightly distressed finish
- Of quality craftsmanship with attractive proportions
- Broad, overhanging top with edge moulding
- With a pair of drawers offering practical storage
- Dressed with attractive brass handles
- Rising from square section legs with splayed support buttresses

A simply lovely & practical table to be welcomed into any location. Solidly jointed and robust. Delivered waxed, polished & ready for the home.

Search London Fine for #11.3366, or scan the QR code for more photos and details