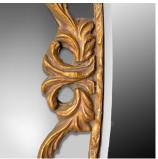

## **DESCRIPTION**

Our Stock # 18.5159

This is an antique wall mirror, an English, Victorian, gilt gesso mirror in the classical taste dating to the latter part of the 19th century, circa 1880.

- Typically Victorian elaborate and elegant design
- Gilt gesso frame featuring scrolls and foliate details
- Quality shaped, bevelled mirror plate
- Supplied with fixings to hang portrait

An attractive antique wall mirror ready to hang.

Search London Fine for #18.5159, or scan the QR code for more photos and details