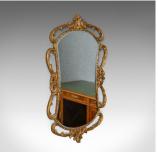

## **DESCRIPTION**

Our Stock # 18.5159

This is an antique wall mirror, an English, Victorian, gilt gesso mirror in the classical taste dating to the latter part of the 19th century, circa 1880.

- Typically Victorian elaborate and elegant design
- Gilt gesso frame featuring scrolls and foliate details
- Quality shaped, bevelled mirror plate
- Supplied with fixings to hang portrait

An attractive antique wall mirror ready to hang.

Search London Fine for #18.5159, or scan the QR code for more photos and details