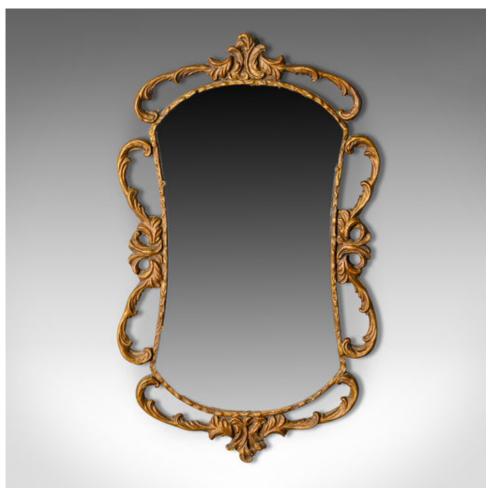

## Antique Wall Mirror, English, Victorian, Gilt Gesso, Classical Taste, Circa 1880

## **DESCRIPTION**

Our Stock # 18.5159

This is an antique wall mirror, an English, Victorian, gilt gesso mirror in the classical taste dating to the latter part of the 19th century, circa 1880.

- Typically Victorian elaborate and elegant design
- Gilt gesso frame featuring scrolls and foliate details
- Quality shaped, bevelled mirror plate
- Supplied with fixings to hang portrait

An attractive antique wall mirror ready to hang.

Search London Fine for #18.5159, or scan the QR code for more photos and details