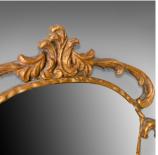

## **DESCRIPTION**

Our Stock # 18.5159

This is an antique wall mirror, an English, Victorian, gilt gesso mirror in the classical taste dating to the latter part of the 19th century, circa 1880.

- Typically Victorian elaborate and elegant design
- Gilt gesso frame featuring scrolls and foliate details
- Quality shaped, bevelled mirror plate
- Supplied with fixings to hang portrait

An attractive antique wall mirror ready to hang.

Search London Fine for #18.5159, or scan the QR code for more photos and details