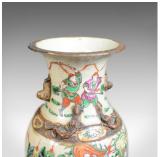

## **DESCRIPTION**

Our Stock # 18.5629

This is a mid-century pair of Chinese baluster vases, painted ceramic urns.

- Imposing quality pair of ceramic vases
- Profusely decorated in on a cream ground
- Free from any damage or marks
- Busy scenes of figures and horses in a pastel palette
- Mythical beast appliqué as handles and to neck bands