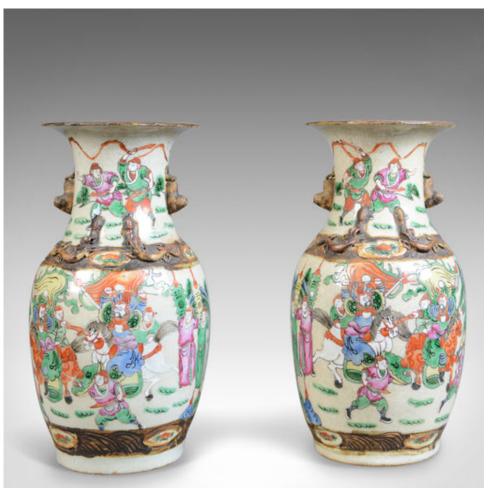

## **DESCRIPTION**

Our Stock # 18.5629

This is a mid-century pair of Chinese baluster vases, painted ceramic urns.

- Imposing quality pair of ceramic vases
- Profusely decorated in on a cream ground
- Free from any damage or marks
- Busy scenes of figures and horses in a pastel palette
- Mythical beast appliqué as handles and to neck bands