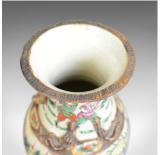

## **DESCRIPTION**

Our Stock # 18.5629

This is a mid-century pair of Chinese baluster vases, painted ceramic urns.

- Imposing quality pair of ceramic vases
- Profusely decorated in on a cream ground
- Free from any damage or marks
- Busy scenes of figures and horses in a pastel palette
- Mythical beast appliqué as handles and to neck bands