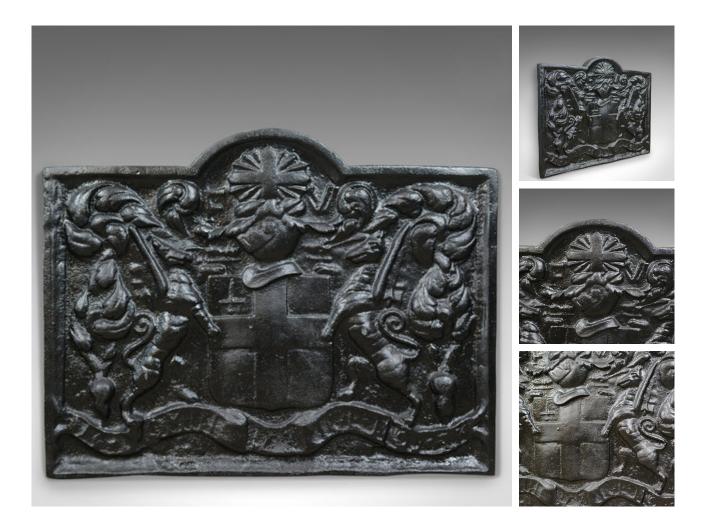

## Cast Iron Fire Back, Early 20th Century, Coat of Arms, English, Heavy

## DESCRIPTION

Our Stock # 18.5599 This is a cast iron fire back from the early 20th century displaying a coat of arms.

- Heavy fire back in cast iron with a blackened finish
- Shaped top over oblong plate
- Casting of the coat of arms supported by beasts
- Crest with cross & amp; garland
- Framed in an extruded mount

A solid and heavy plate delivered ready for installation into the home.

Search London Fine for #18.5599, or scan the QR code for more photos and details