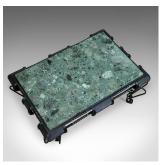

## **DESCRIPTION**

Our Stock # 18.5594

This is a vintage marble coffee table, an Italian iron framed, low table dating to the late 20th century.

- Attractive polished Italian marble top
- In cool, pale green tones flecked with complimentary shades
- Set within an hand finished iron frame
- Open frame design with twist rod detail
- Accentuated cabriole legs raised on scrolled toes