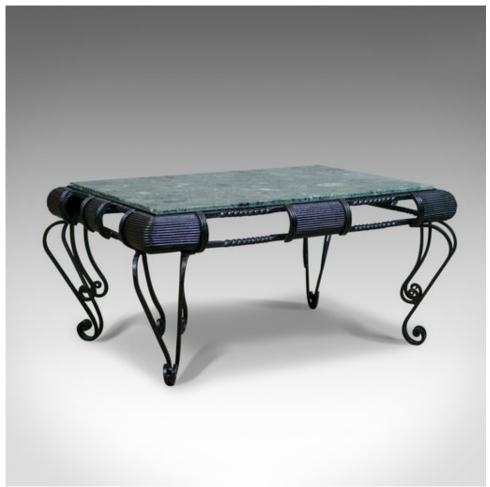

## **DESCRIPTION**

Our Stock # 18.5594

This is a vintage marble coffee table, an Italian iron framed, low table dating to the late 20th century.

- Attractive polished Italian marble top
- In cool, pale green tones flecked with complimentary shades
- Set within an hand finished iron frame
- Open frame design with twist rod detail
- Accentuated cabriole legs raised on scrolled toes

An appealing vintage marble coffee table. Solid joints and construction, delivered waxed, polished and ready for the home.

Search London Fine for #18.5594, or scan the QR code for more photos and details