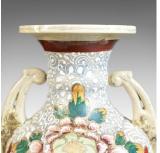

## **DESCRIPTION**

Our Stock # 18.5577

This is a large vintage Japanese baluster vase, a highly decorated oriental ceramic urn dating to the mid-late 20th century.

- Of classic form and in good proportion
- Of quality craftsmanship, free from damage
- Maker's Mark to the base which displays some age
- Profusely decorated with lady and fan to the front and lily to the reverse
- Incidental floral decoration on a pale blue ground
- Aesthetically pleasing moriage application