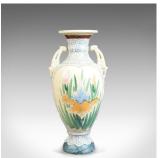

## **DESCRIPTION**

Our Stock # 18.5577

This is a large vintage Japanese baluster vase, a highly decorated oriental ceramic urn dating to the mid-late 20th century.

- Of classic form and in good proportion
- Of quality craftsmanship, free from damage
- Maker's Mark to the base which displays some age
- Profusely decorated with lady and fan to the front and lily to the reverse
- Incidental floral decoration on a pale blue ground
- Aesthetically pleasing moriage application