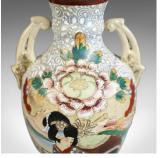

## **DESCRIPTION**

Our Stock # 18.5577

This is a large vintage Japanese baluster vase, a highly decorated oriental ceramic urn dating to the mid-late 20th century.

- Of classic form and in good proportion
- Of quality craftsmanship, free from damage
- Maker's Mark to the base which displays some age
- Profusely decorated with lady and fan to the front and lily to the reverse
- Incidental floral decoration on a pale blue ground
- Aesthetically pleasing moriage application