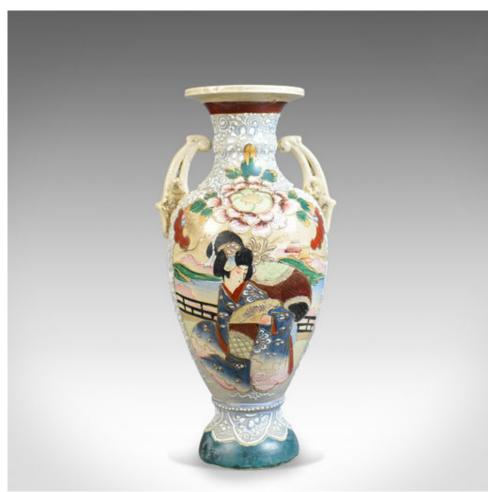

## Large, Vintage Japanese Baluster Vase, Decorated, Ceramic, Urn, Mid-Late C20th

## **DESCRIPTION**

Our Stock # 18.5577

This is a large vintage Japanese baluster vase, a highly decorated oriental ceramic urn dating to the mid-late 20th century.

- Of classic form and in good proportion
- Of quality craftsmanship, free from damage
- Maker's Mark to the base which displays some age
- Profusely decorated with lady and fan to the front and lily to the reverse
- Incidental floral decoration on a pale blue ground
- Aesthetically pleasing moriage application

An attractive vase ready for display.

Search London Fine for #18.5577, or scan the QR code for more photos and details