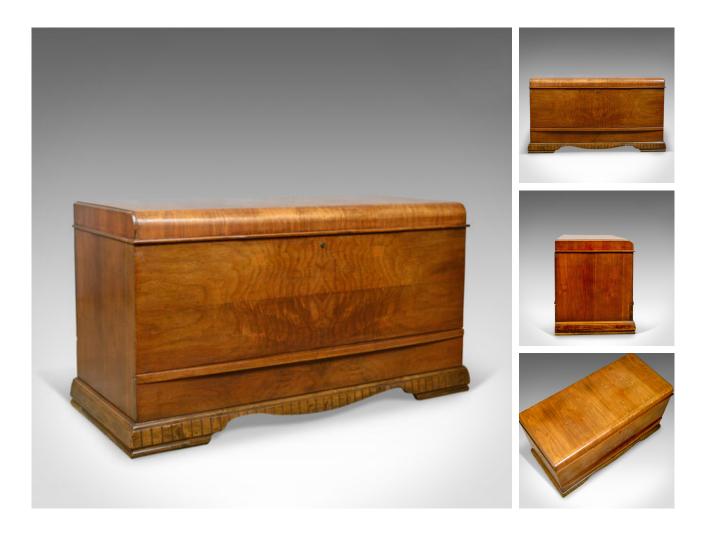

## Vintage '30's Canadian Cedar Storage Trunk, Blanket Chest, Art Deco Period

## **DESCRIPTION**

Our Stock #18.5560

This is a Vintage '30's Canadian cedar storage trunk, a blanket chest dating to the Art Deco period of the early 20th century.

- Displaying fine grain detail to the cedar
- Good colour in a wax polished finish
- Art Deco influence with a desirable aged patina
- Dentil detail to the lower, shaped plinth base
- Attractive rounded front edge to the top
- A blind, lower drawer offering useful storage space
- A button catch releases the lid, lock present, key absent
- Lid holds on quality brass stay and offers clean, lined storage within

A splendid vintage '30's Canadian cedar storage trunk. Solid joints and construction, delivered waxed, polished and ready for the home.

Search  $\underline{\text{London Fine for } \#18.5560}$  , or scan the QR code for more photos and details