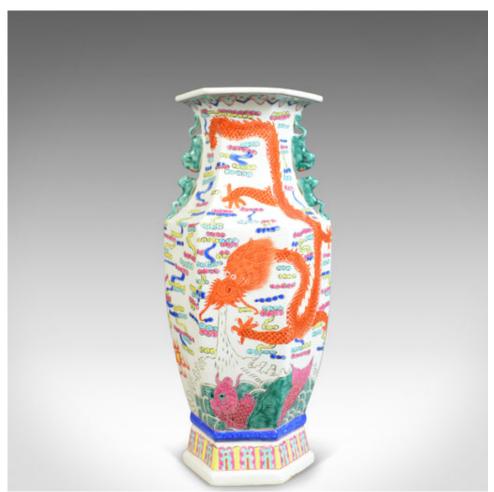

## Mid 20th Century, Chinese, Hexagonal, Baluster Vase, Oriental Ceramic Urn

## **DESCRIPTION**

Our Stock # 18.5551

This is a mid-century Chinese hexagonal baluster vase, a 20th century, oriental ceramic urn.

- Imposing quality ceramic vase
- Profusely decorated from neck to base
- Free from any damage or marks, unmarked base
- Opposing red and blue dragons on a white ground
- Dotted with beads, flowers and berries with fish at the foot
- A pair of double mythical beast appliqué handles