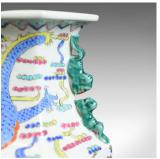

## **DESCRIPTION**

Our Stock # 18.5551

This is a mid-century Chinese hexagonal baluster vase, a 20th century, oriental ceramic urn.

- Imposing quality ceramic vase
- Profusely decorated from neck to base
- Free from any damage or marks, unmarked base
- Opposing red and blue dragons on a white ground
- Dotted with beads, flowers and berries with fish at the foot
- A pair of double mythical beast appliqué handles