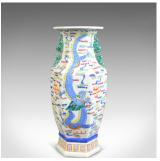

## Mid 20th Century, Chinese, Hexagonal, Baluster Vase, Oriental Ceramic Urn

## **DESCRIPTION**

Our Stock # 18.5551

This is a mid-century Chinese hexagonal baluster vase, a 20th century, oriental ceramic urn.

- Imposing quality ceramic vase
- Profusely decorated from neck to base
- Free from any damage or marks, unmarked base
- Opposing red and blue dragons on a white ground
- Dotted with beads, flowers and berries with fish at the foot
- A pair of double mythical beast appliqué handles