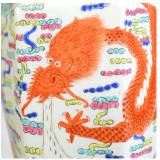

## **DESCRIPTION**

Our Stock # 18.5551

This is a mid-century Chinese hexagonal baluster vase, a 20th century, oriental ceramic urn.

- Imposing quality ceramic vase
- Profusely decorated from neck to base
- Free from any damage or marks, unmarked base
- Opposing red and blue dragons on a white ground
- Dotted with beads, flowers and berries with fish at the foot
- A pair of double mythical beast appliqué handles